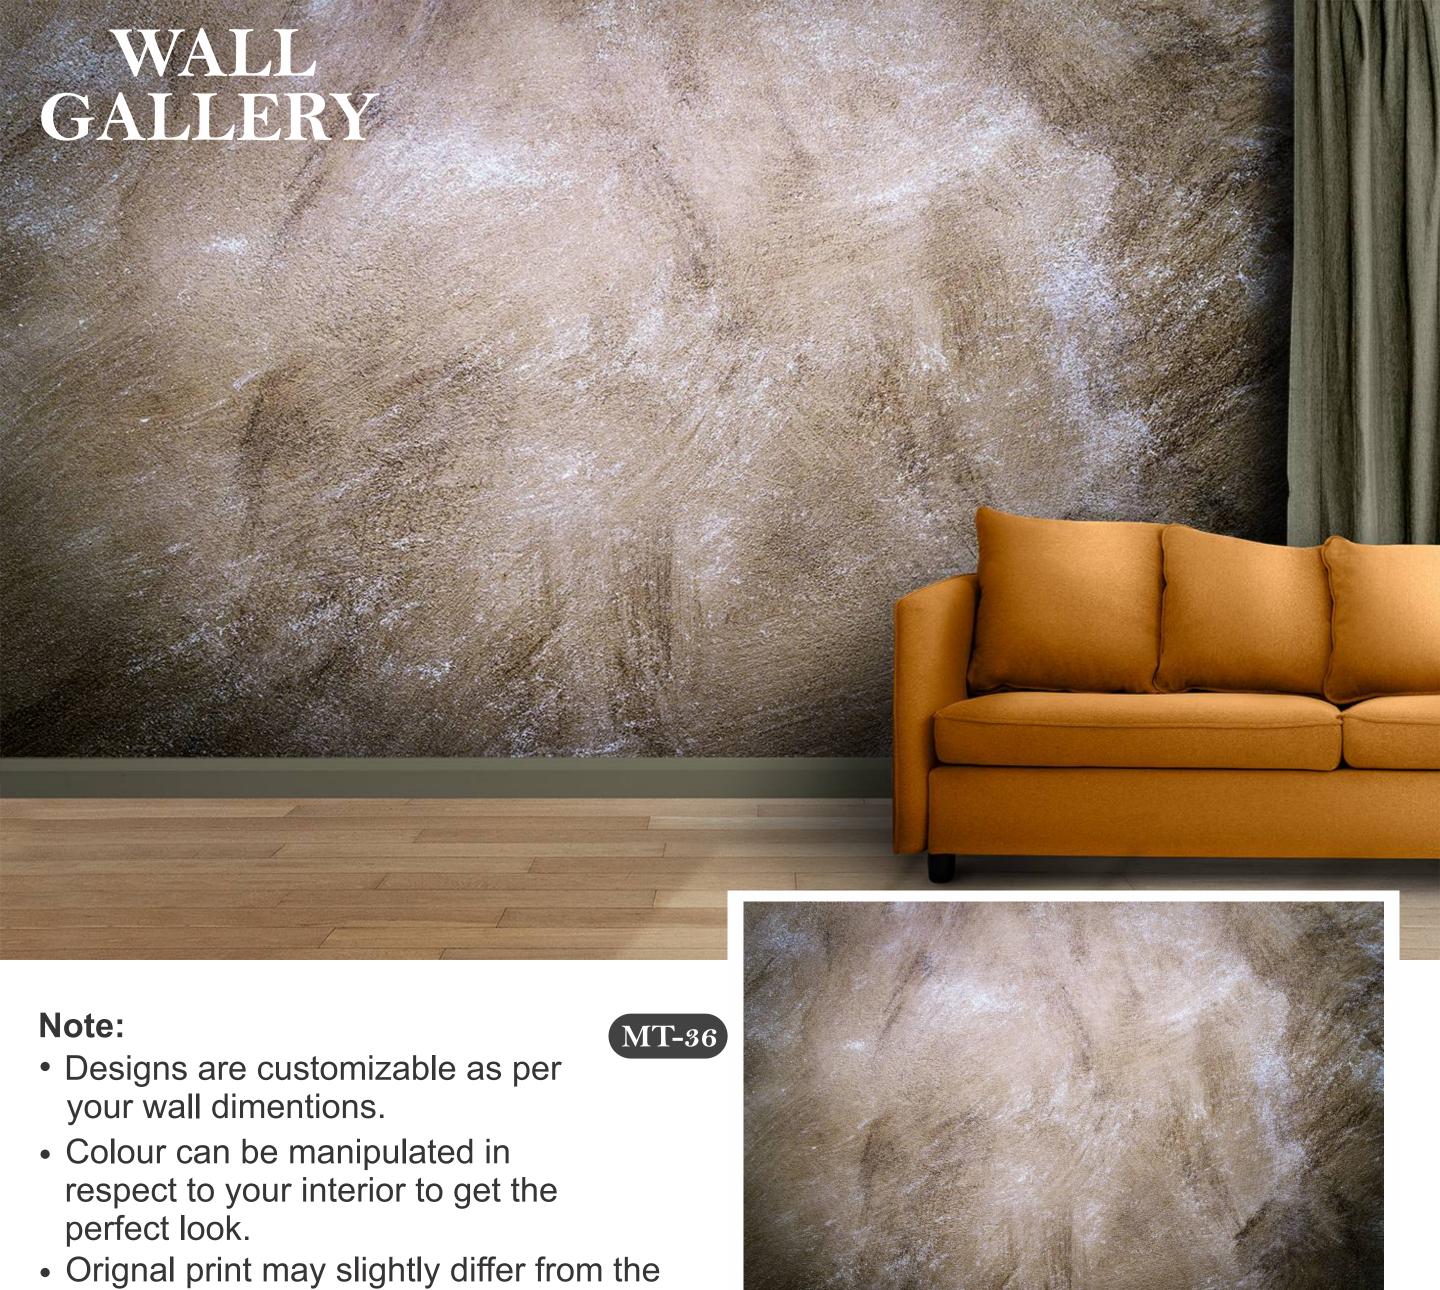

# Note:

- Colour can be manipulated in respect to your interior to get the perfect look.
- Orignal print may slightly differ from the preview above.





# Note:

- Colour can be manipulated in respect to your interior to get the perfect look.
- Orignal print may slightly differ from the preview above.



- Colour can be manipulated in respect to your interior to get the perfect look.
- Orignal print may slightly differ from the preview above.





- Designs are customizable as per your wall dimentions.
- Colour can be manipulated in respect to your interior to get the perfect look.
- Orignal print may slightly differ from the preview above.





- Colour can be manipulated in respect to your interior to get the perfect look.
- Orignal print may slightly differ from the preview above.





preview above.



- Colour can be manipulated in respect to your interior to get the perfect look.
- Orignal print may slightly differ from the preview above.





- Colour can be manipulated in respect to your interior to get the perfect look.
- Orignal print may slightly differ from the preview above.









# Note:

- Designs are customizable as per your wall dimentions.
- Colour can be manipulated in respect to your interior to get the perfect look.
- Orignal print may slightly differ from the preview above.



# Note:

- Colour can be manipulated in respect to your interior to get the perfect look.
- Orignal print may slightly differ from the preview above.





# Note:

- Colour can be manipulated in respect to your interior to get the perfect look.
- Orignal print may slightly d