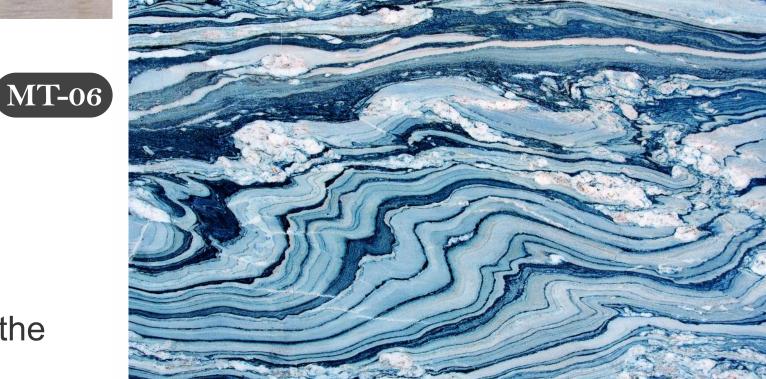

preview above.

- Colour can be manipulated in respect to your interior to get the perfect look.
- Orignal print may slightly differ from the preview above.

- Colour can be manipulated in respect to your interior to get the perfect look.
- Orignal print may slightly differ from the preview above.