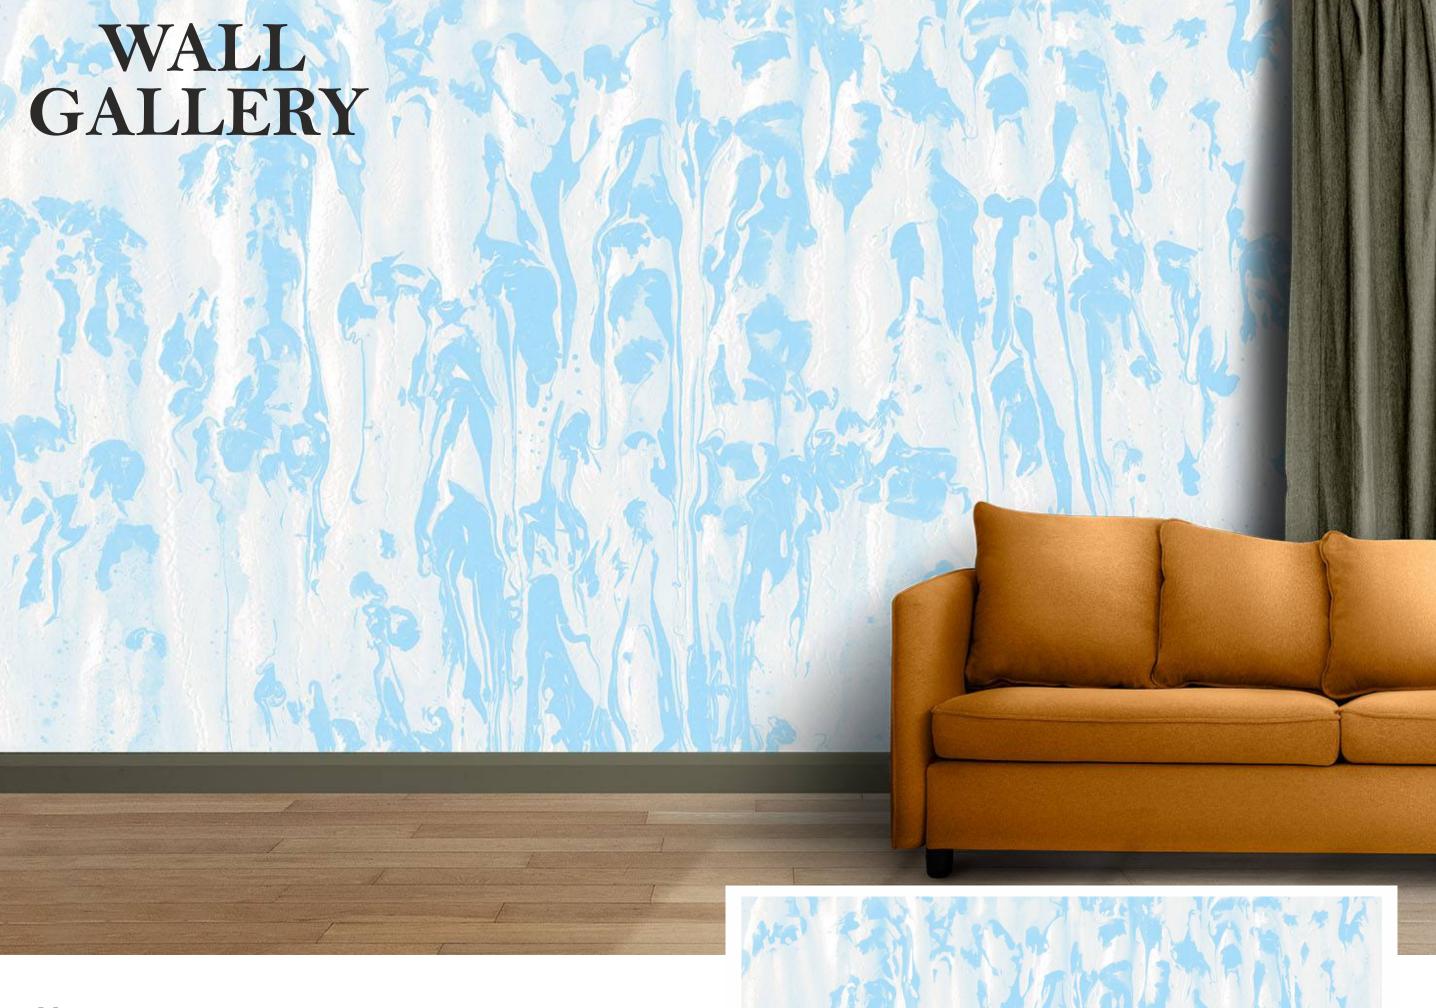

t the perfect look.
- Orignal print may slightly differ from the preview above.

MT-02



- Designs are customizable as per your wall dimentions.
- Colour can be manipulated in respect to your interior to get the perfect look.
- Orignal print may slightly differ from the preview above.





# Note:

- Colour can be manipulated in respect to your interior to get the perfect look.
- Orignal print may slightly differ from the preview above.



# Note:

- Colour can be manipulated in respect to your interior to get the perfect look.
- Orignal print may slightly differ from the preview above.



- Designs are customizable as per your wall dimentions.
- Colour can be manipulated in respect to your interior to get the perfect look.
- Orignal print may slightly differ from the preview above.







# Note:

- Colour can be manipulated in respect to your interior to get the perfect look.
- Orignal print may slightly differ from the preview above.



#### Note:

- Colour can be manipulated in respect to your interior to get the perfect look.
- Orignal print may slightly differ from the preview above.







# Note:

- Colour can be manipulated in respect to your interior to get the perfect look.
- Orignal print may slightly differ from the preview above.



• Designs are customizable as per your wall dimentions.

 Colour can be manipulated in respect to your interior to get the perfect look.

• Orignal print may slightly differ from the preview above.





- Designs are customizable as per your wall dimentions.
- Colour can be manipulated in respect to your interior to get the perfec