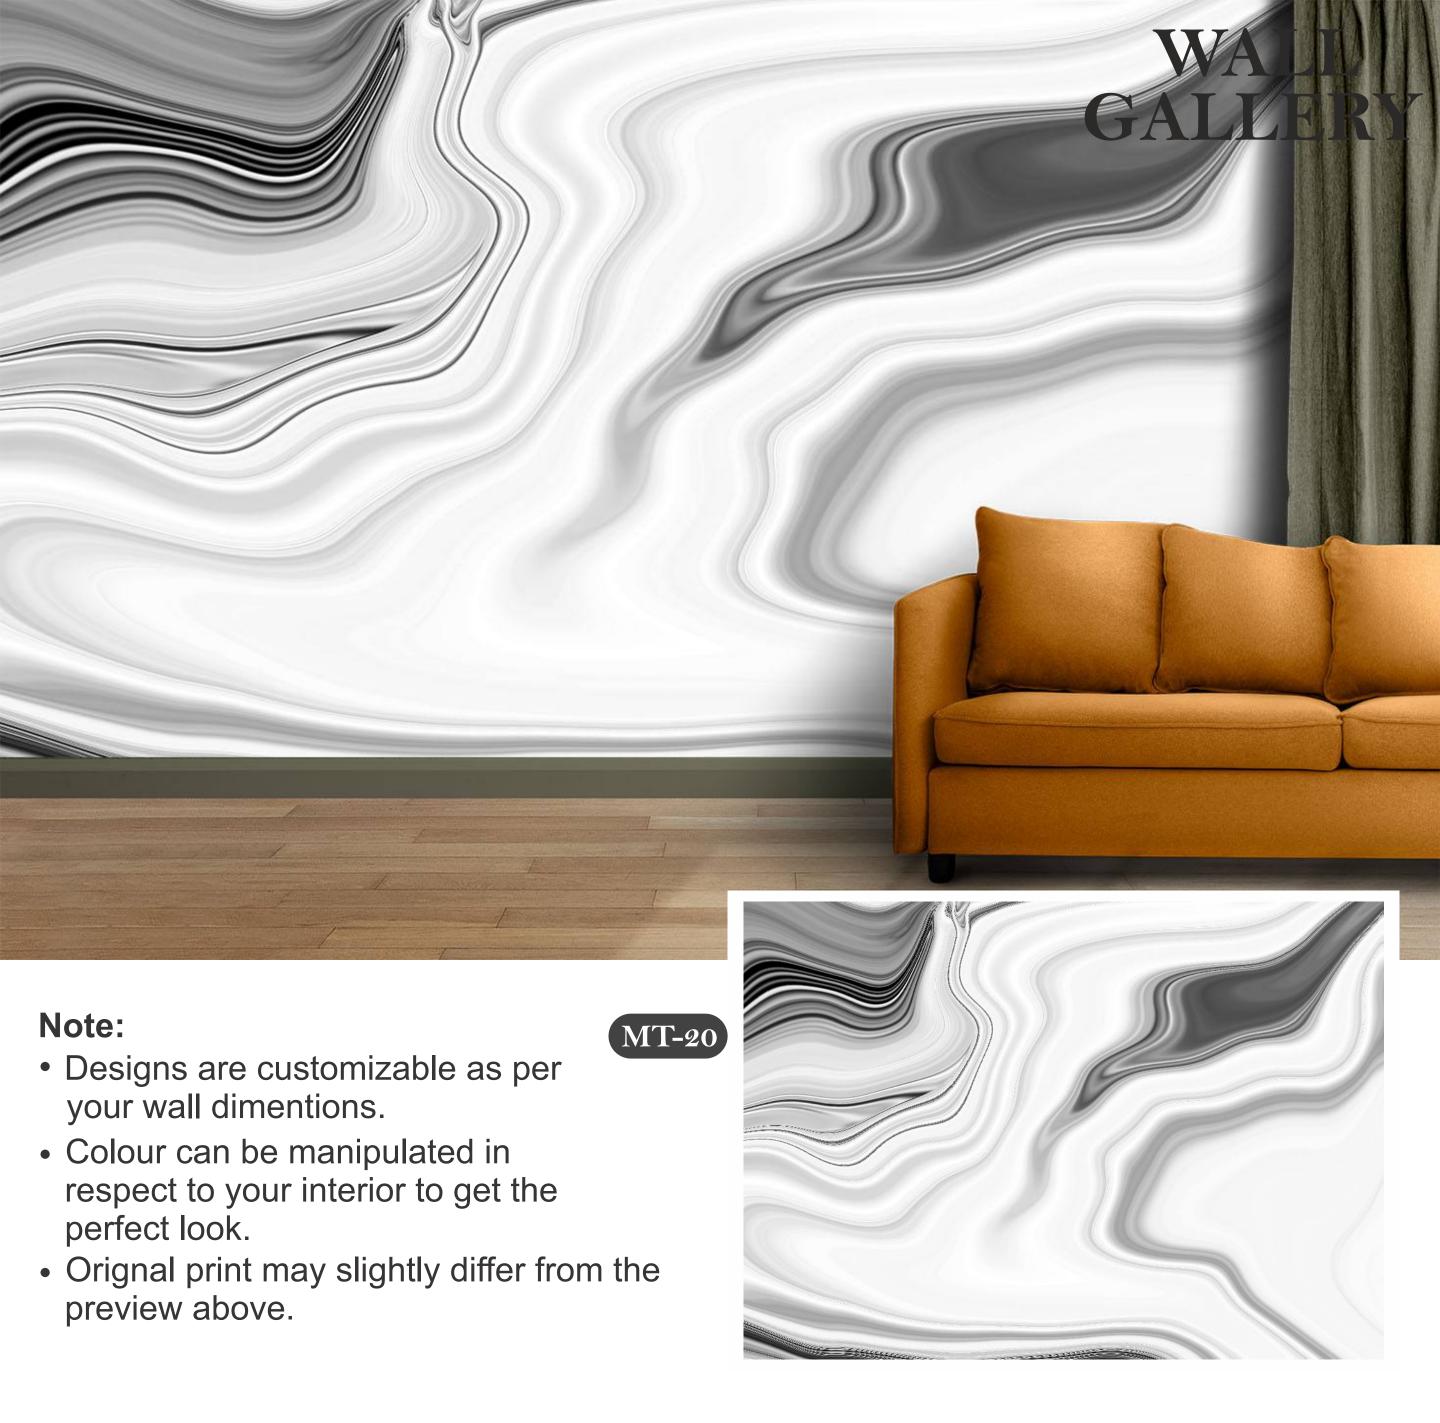

# Note:

- Designs are customizable as per your wall dimentions.
- Colour can be manipulated in respect to your interior to get the perfect look.
- Orignal print may slightly differ from the preview above.