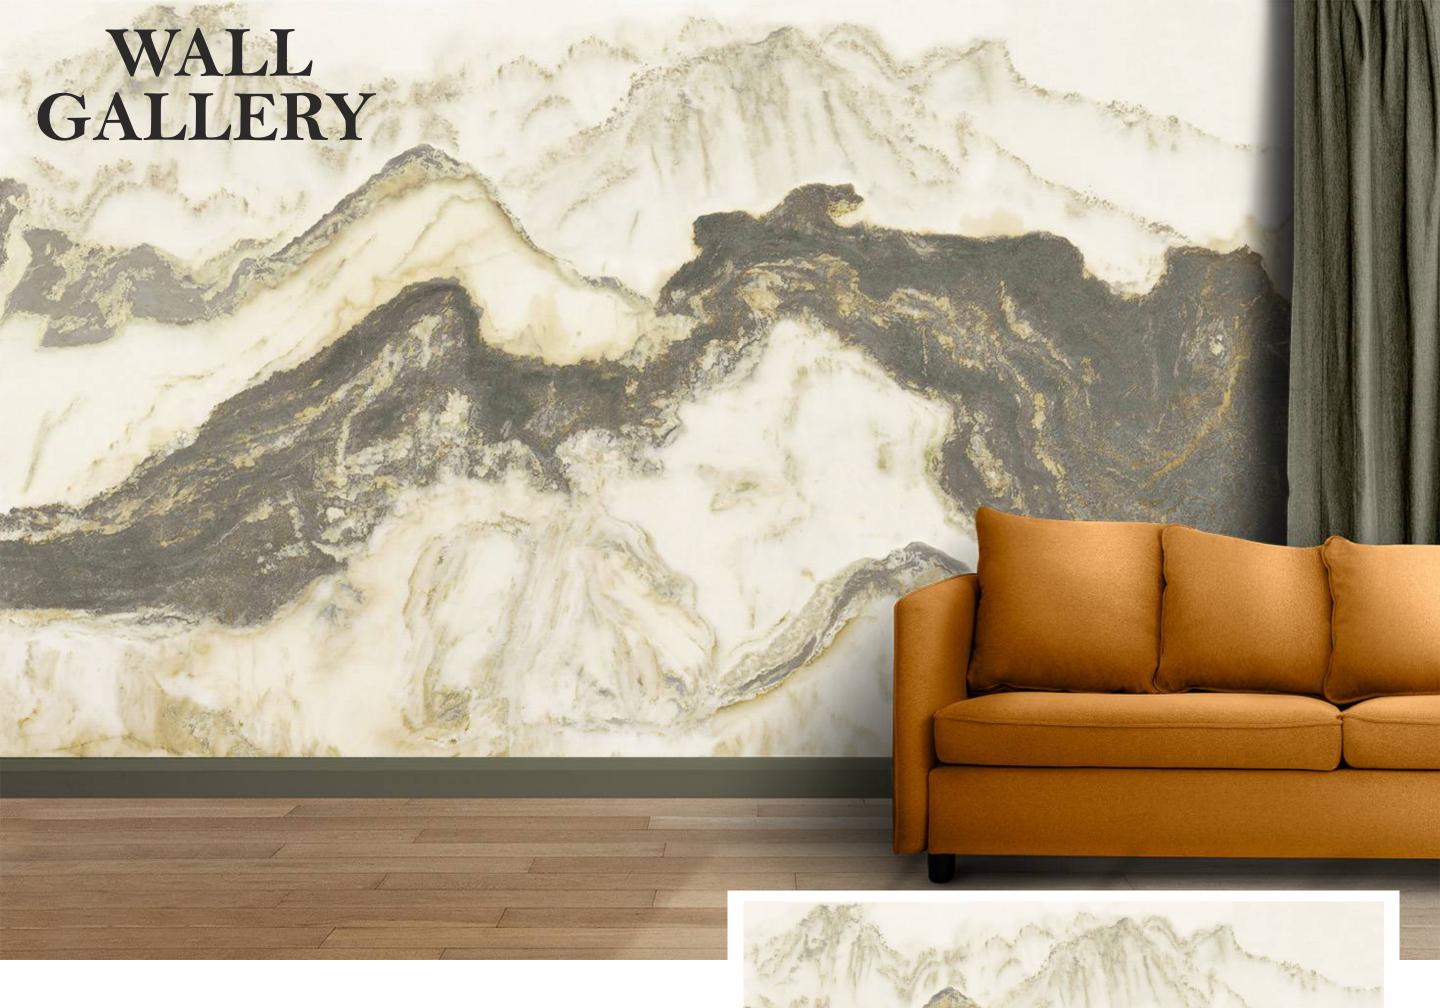

 Designs are customizable as per your wall dimentions.

- Colour can be manipulated in respect to your interior to get the perfect look.
- Orignal print may slightly differ from the preview above.

MT-02

- Designs are customizable as per your wall dimentions.
- Colour can be manipulated in respect to your interior to get the perfect look.
- Orignal print may slightly differ from the preview above.

# Note:

- Colour can be manipulated in respect to your interior to get the perfect look.
- Orignal print may slightly differ from the preview above.