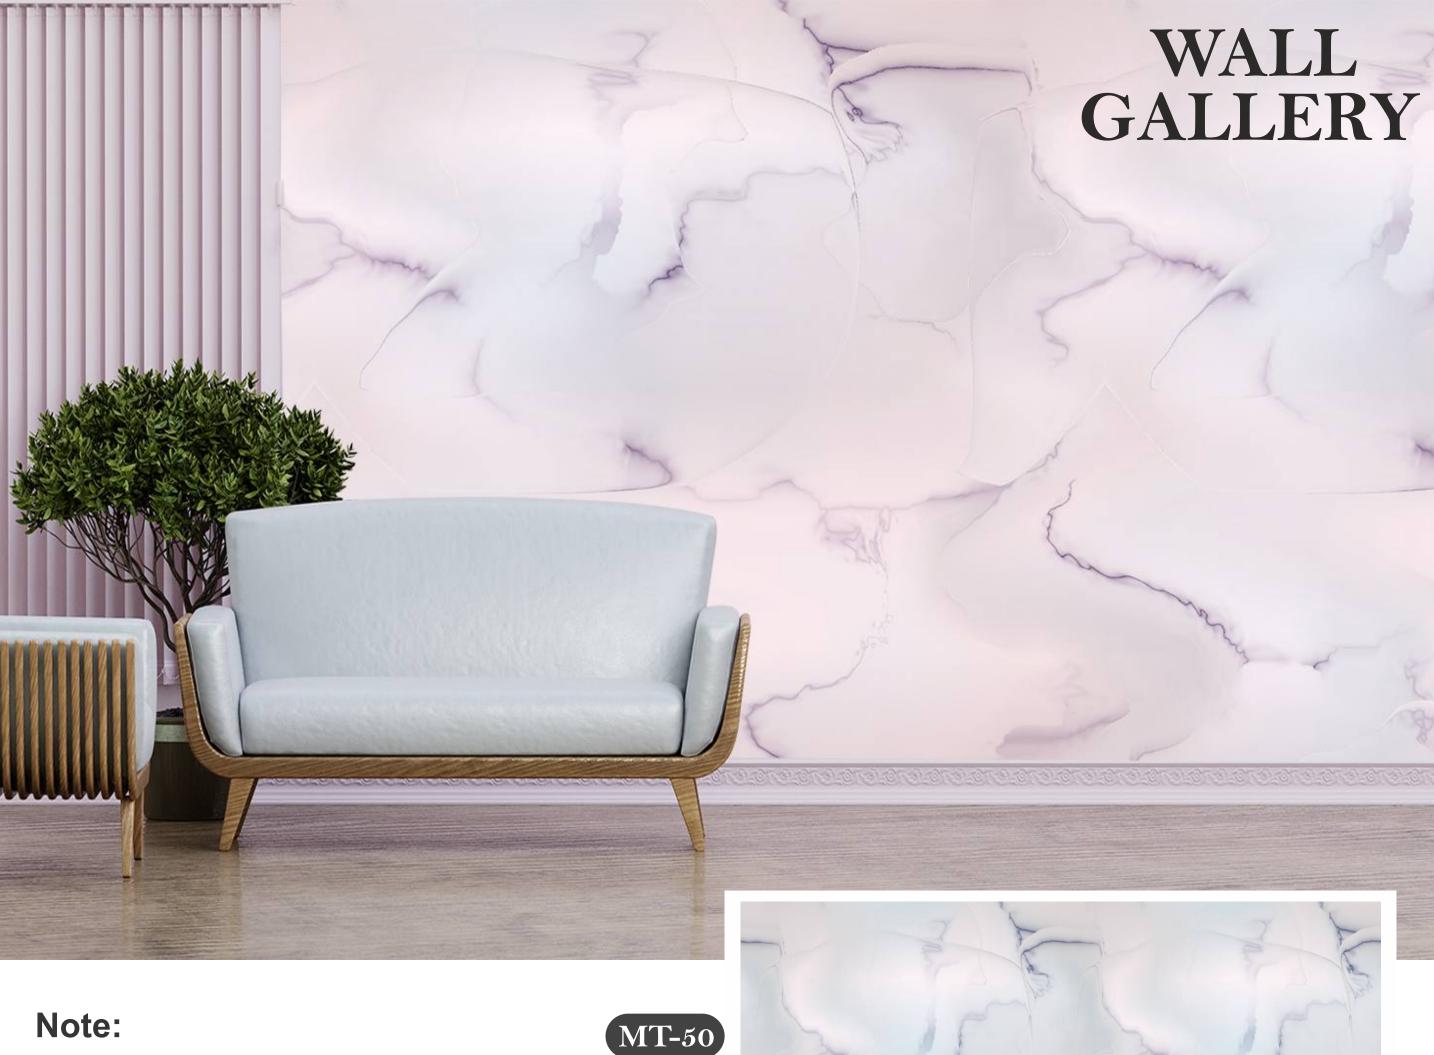

to get the perfect look.
- Orignal print may slightly differ from the preview above.





# Note:

- Colour can be manipulated in respect to your interior to get the perfect look.
- Orignal print may slightly differ from the preview above.



- Colour can be manipulated in respect to your interior to get the perfect look.
- Orignal print may slightly differ from the preview above.







- Designs are customizable as per your wall dimentions.
- Colour can be manipulated in respect to your interior to get the perfect look.
- Orignal print may slightly differ from the preview above.





# Note:

- Designs are customizable as per your wall dimentions.
- Colour can be manipulated in respect to your interior to get the perfect look.
- Orignal print may slightly differ from the preview above.



- Colour can be manipulated in respect to your interior to get the perfect look.
- Orignal print may slightly differ from the preview above.