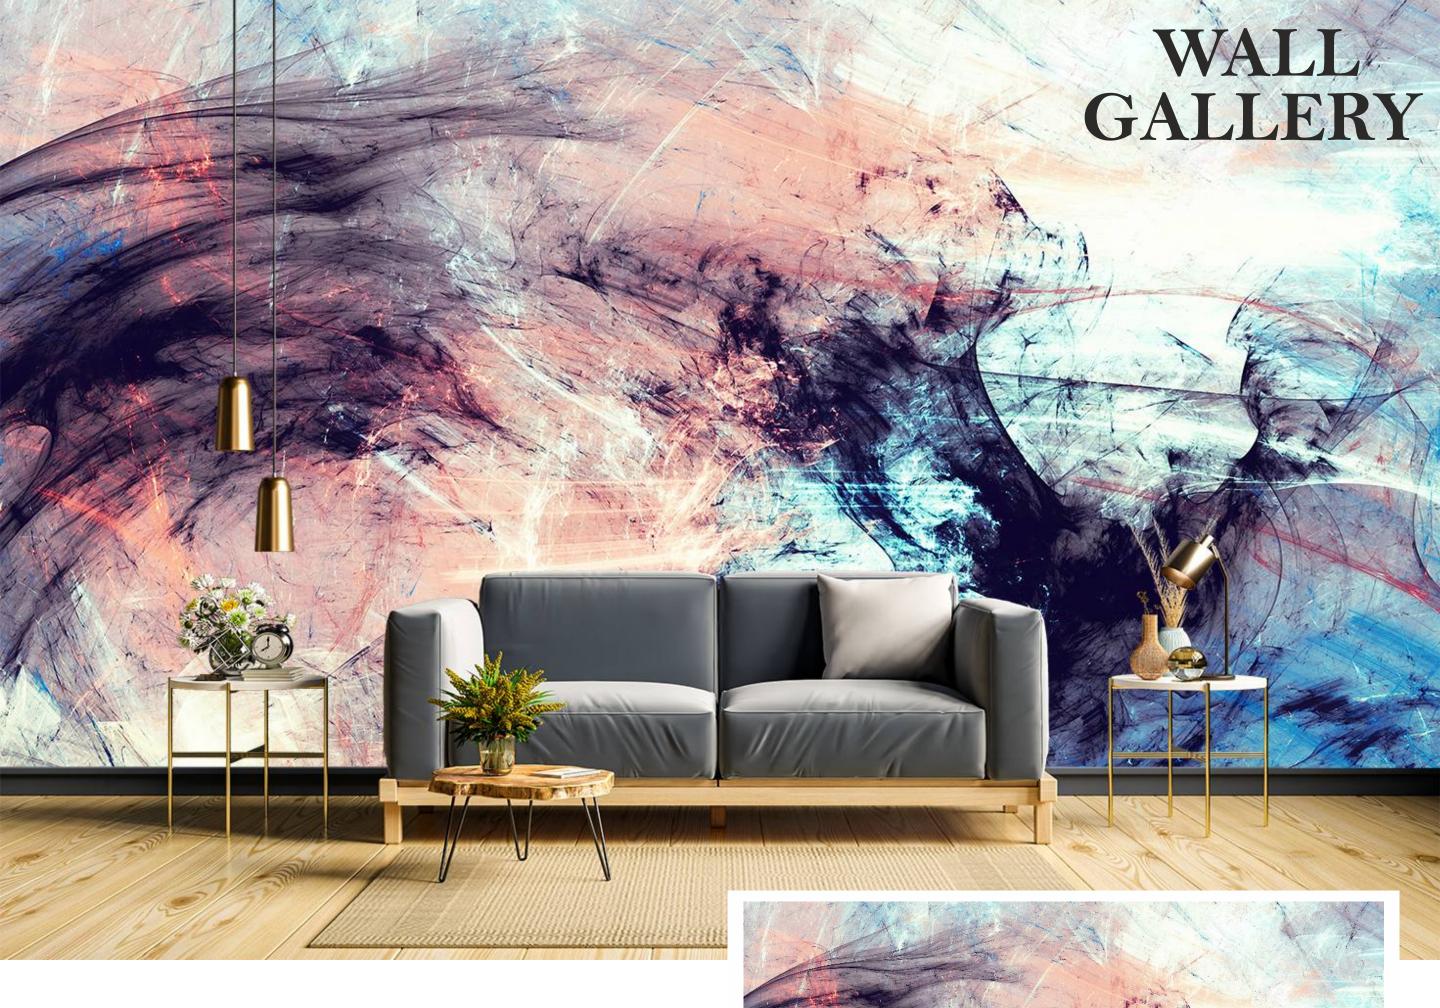

# Note:

- Colour can be manipulated in respect to your interior to get the perfect look.
- Orignal print may slightly differ from the preview above.

# Note:

- Colour can be manipulated in respect to your interior to get the perfect look.
- Orignal print may slightly differ from the preview above.

- Designs are customizable as per your wall dimentions.
- Colour can be manipulated in respect to your interior to get the perfect look.
- Orignal print may slightly differ from the preview above.