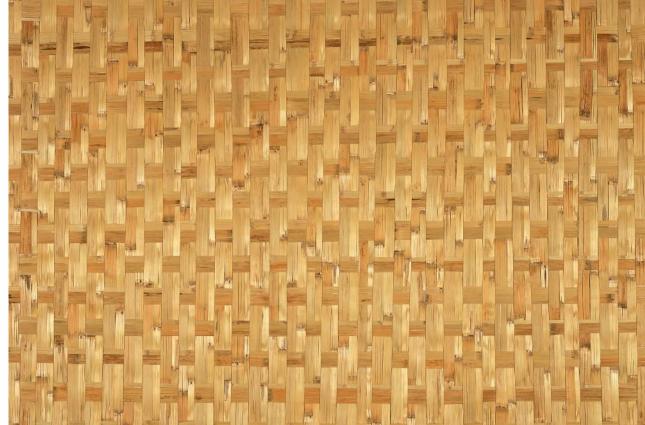

 Designs are customizable as per your wall dimentions.

- Colour can be manipulated in respect to your interior to get the perfect look.
- Orignal print may slightly differ from the preview above.

MT-02

- Designs are customizable as per your wall dimentions.
- Colour can be manipulated in respect to your interior to get the perfect look.
- Orignal print may slightly differ from the preview above.