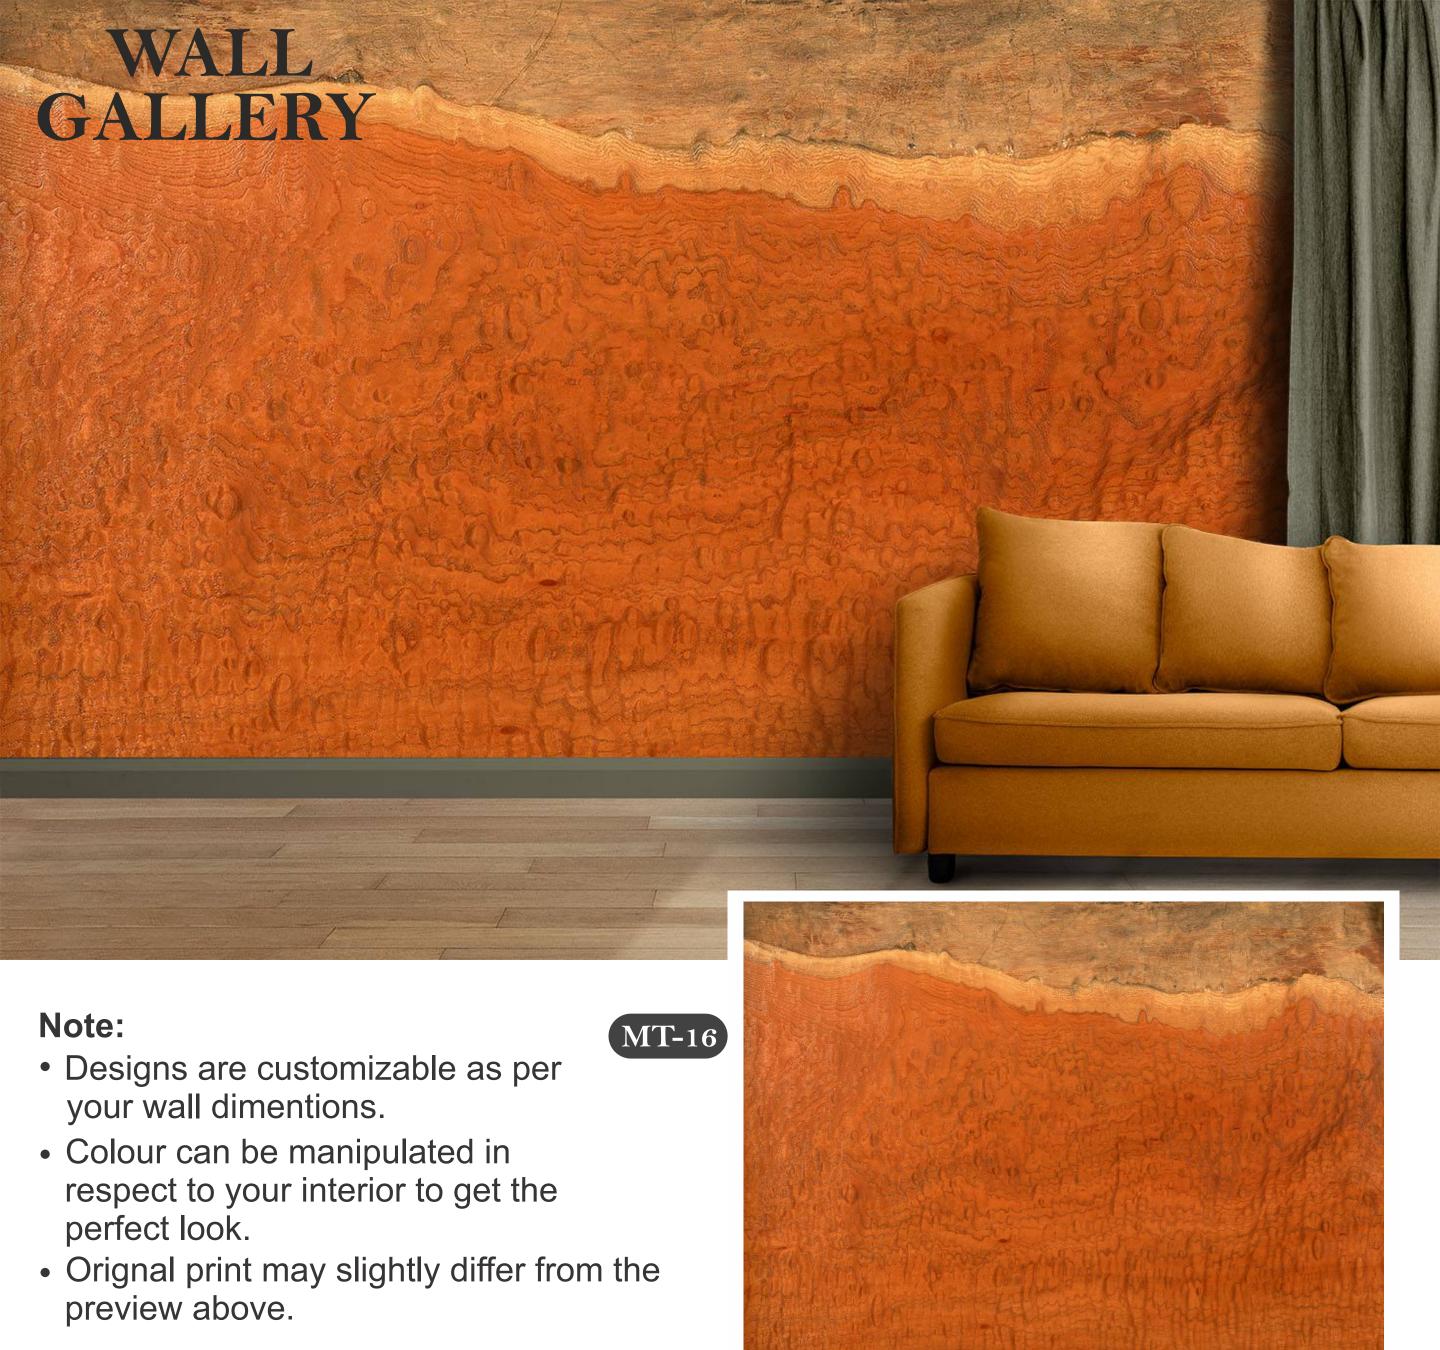

nterior to get the perfect look.
- Orignal print may slightly differ from the preview above.







# Note:

- Colour can be manipulated in respect to your interior to get the perfect look.
- Orignal print may slightly differ from the preview above.



• Designs are customizable as per your wall dimentions.

 Colour can be manipulated in respect to your interior to get the perfect look.

• Orignal print may slightly differ from the preview above.





- Designs are customizable as per your wall dimentions.
- Colour can be manipulated in respect to your interior to get the perfect look.
- Orignal print may slightly differ from the preview above.





- Colour can be manipulated in respect to your interior to get the perfect look.
- Orignal print may slightly differ from the preview above.





# Note:

- Colour can be manipulated in respect to your interior to get the perfect look.
- Orignal print may slightly differ from the preview above.



- Designs are customizable as per your wall dimentions.
- Colour can be manipulated in respect to your interior to get the perfect look.
- Orignal print may slightly differ from the preview above.





- Designs are customizable as per your wall dimentions.
- Colour can be manipulated in respect to your interior to get the perfect look.
- Orignal print may slightly differ from the preview above.







- Designs are customizable as per your wall dimentions.
- Colour can be manipulated in respect to your interior to get the perfect look.
- Orignal print may slightly differ from the preview above.





# Note:

- Colour can be manipulate