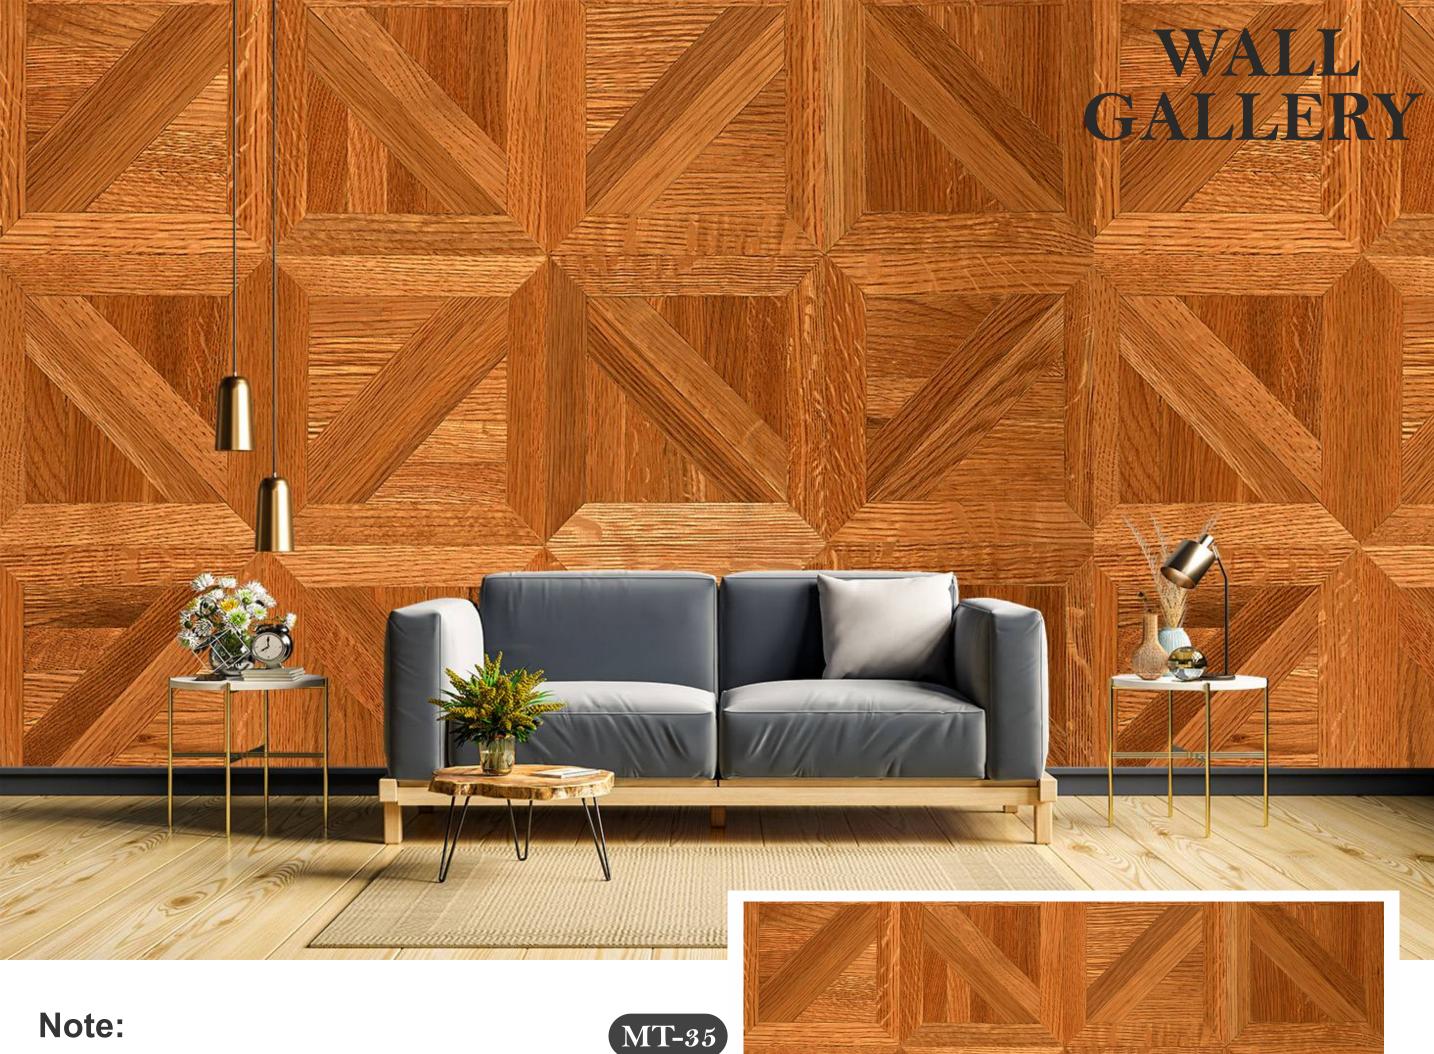

- Colour can be manipulated in respect to your interior to get the perfect look.
- Orignal print may slightly differ from the preview above.





# Note:

- Colour can be manipulated in respect to your interior to get the perfect look.
- Orignal print may slightly differ from the preview above.





# Note:

- Colour can be manipulated in respect to your interior to get the perfect look.
- Orignal print may slightly differ from the preview above.



- Colour can be manipulated in respect to your interior to get the perfect look.
- Orignal print may slightly differ from the preview above.





- Designs are customizable as per your wall dimentions.
- Colour can be manipulated in respect to your interior to get the perfect look.
- Orignal print may slightly differ from the preview above.





- Colour can be manipulated in respect to your interior to get the perfect look.
- Orignal print may slightly differ from the preview above.





preview above.



- Colour can be manipulated in respect to your interior to get the perfect look.
- Orignal print may slightly differ from the preview above.





- Colour can be manipulated in respect to your interior to get the perfect look.
- Orignal print may slightly differ from the preview above.









# Note:

- Designs are customizable as per your wall dimentions.
- Colour can be manipulated in respect to your interior to get the perfect look.
- Orignal print may slightly differ from the preview above.



# Note:

- Colour can be manipulated in respect to your interior to get the perfect look.
- Orignal print may slightly differ fro