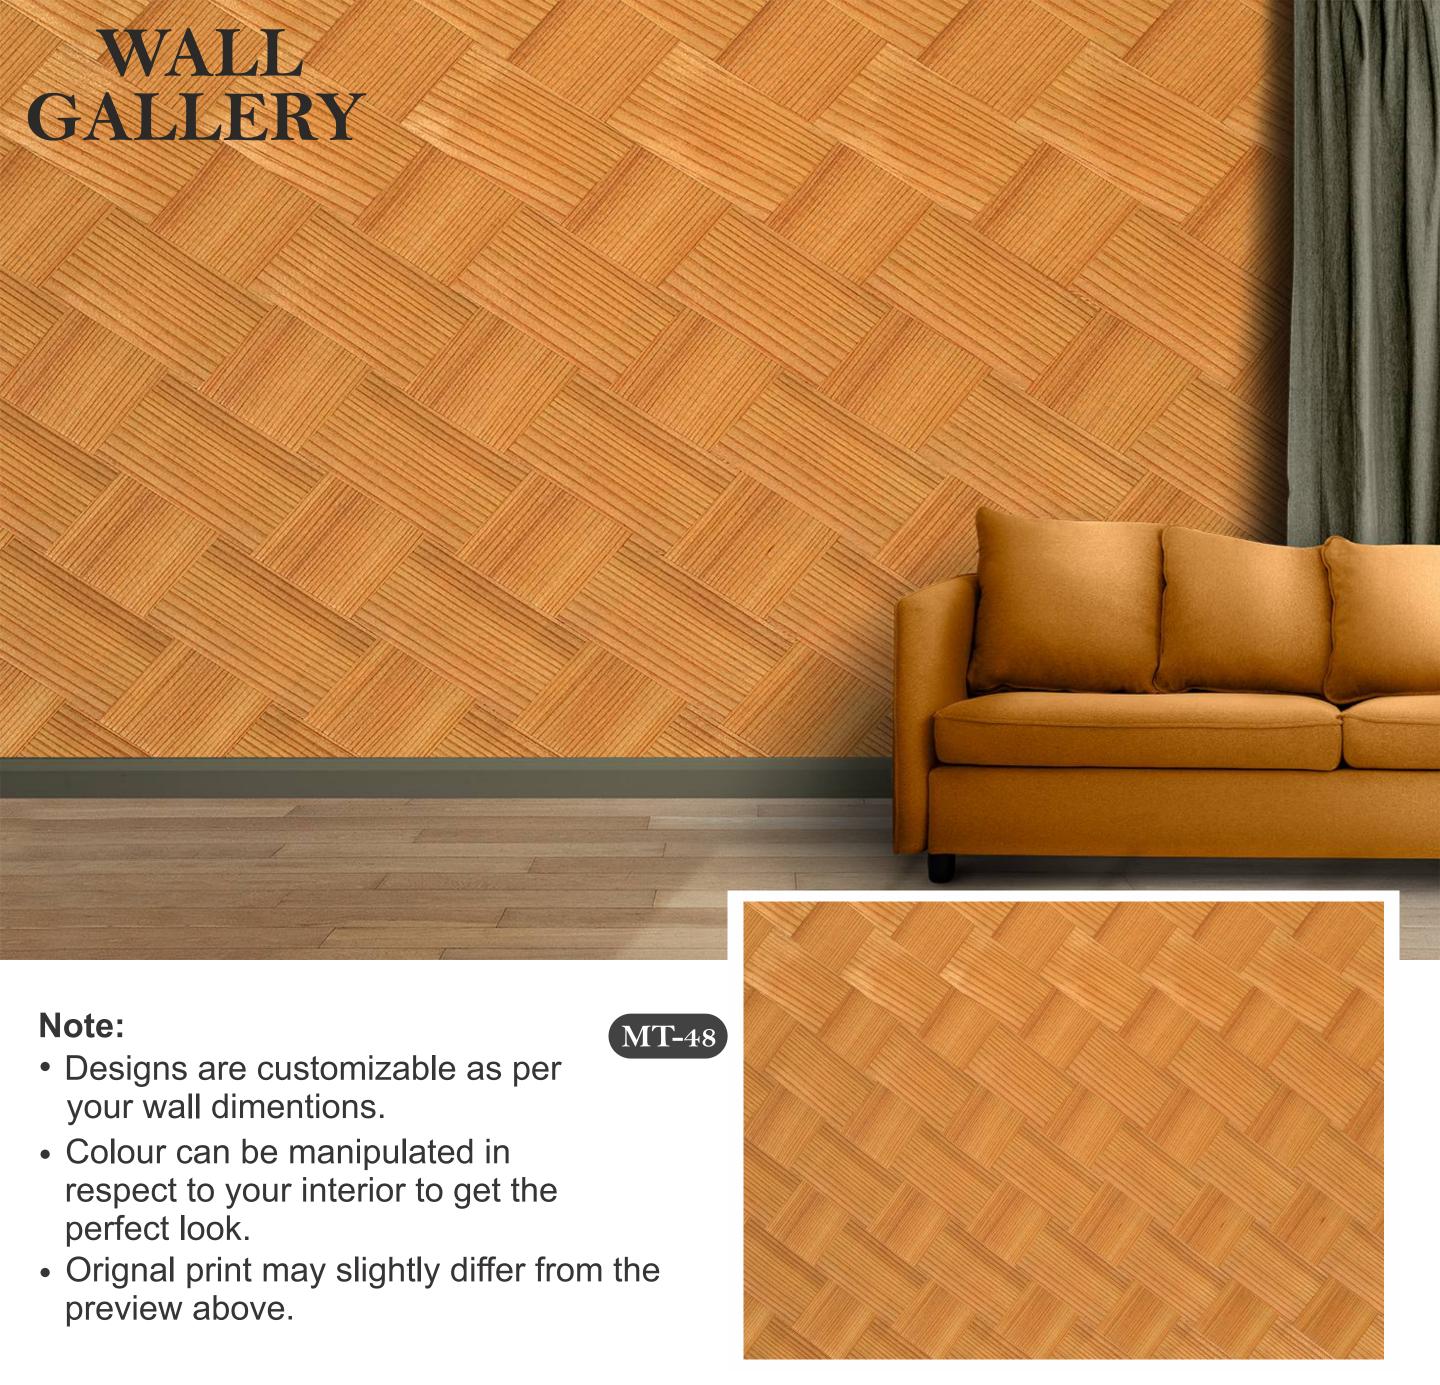

.
- Colour can be manipulated in respect to your interior to get the perfect look.
- Orignal print may slightly differ from the preview above.



# Note:

- Colour can be manipulated in respect to your interior to get the perfect look.
- Orignal print may slightly differ from the preview above.





# Note:

- Colour can be manipulated in respect to your interior to get the perfect look.
- Orignal print may slightly differ from the preview above.



- Colour can be manipulated in respect to your interior to get the perfect look.
- Orignal print may slightly differ from the preview above.







- Designs are customizable as per your wall dimentions.
- Colour can be manipulated in respect to your interior to get the perfect look.
- Orignal print may slightly differ from the preview above.





# Note:

- Designs are customizable as per your wall dimentions.
- Colour can be manipulated in respect to your interior to get the perfect look.
- Orignal print may slightly differ from the preview above.



- Colour can be manipulated in respect to your interior to get the perfect look.
- Orignal print may slightly differ from the preview above.