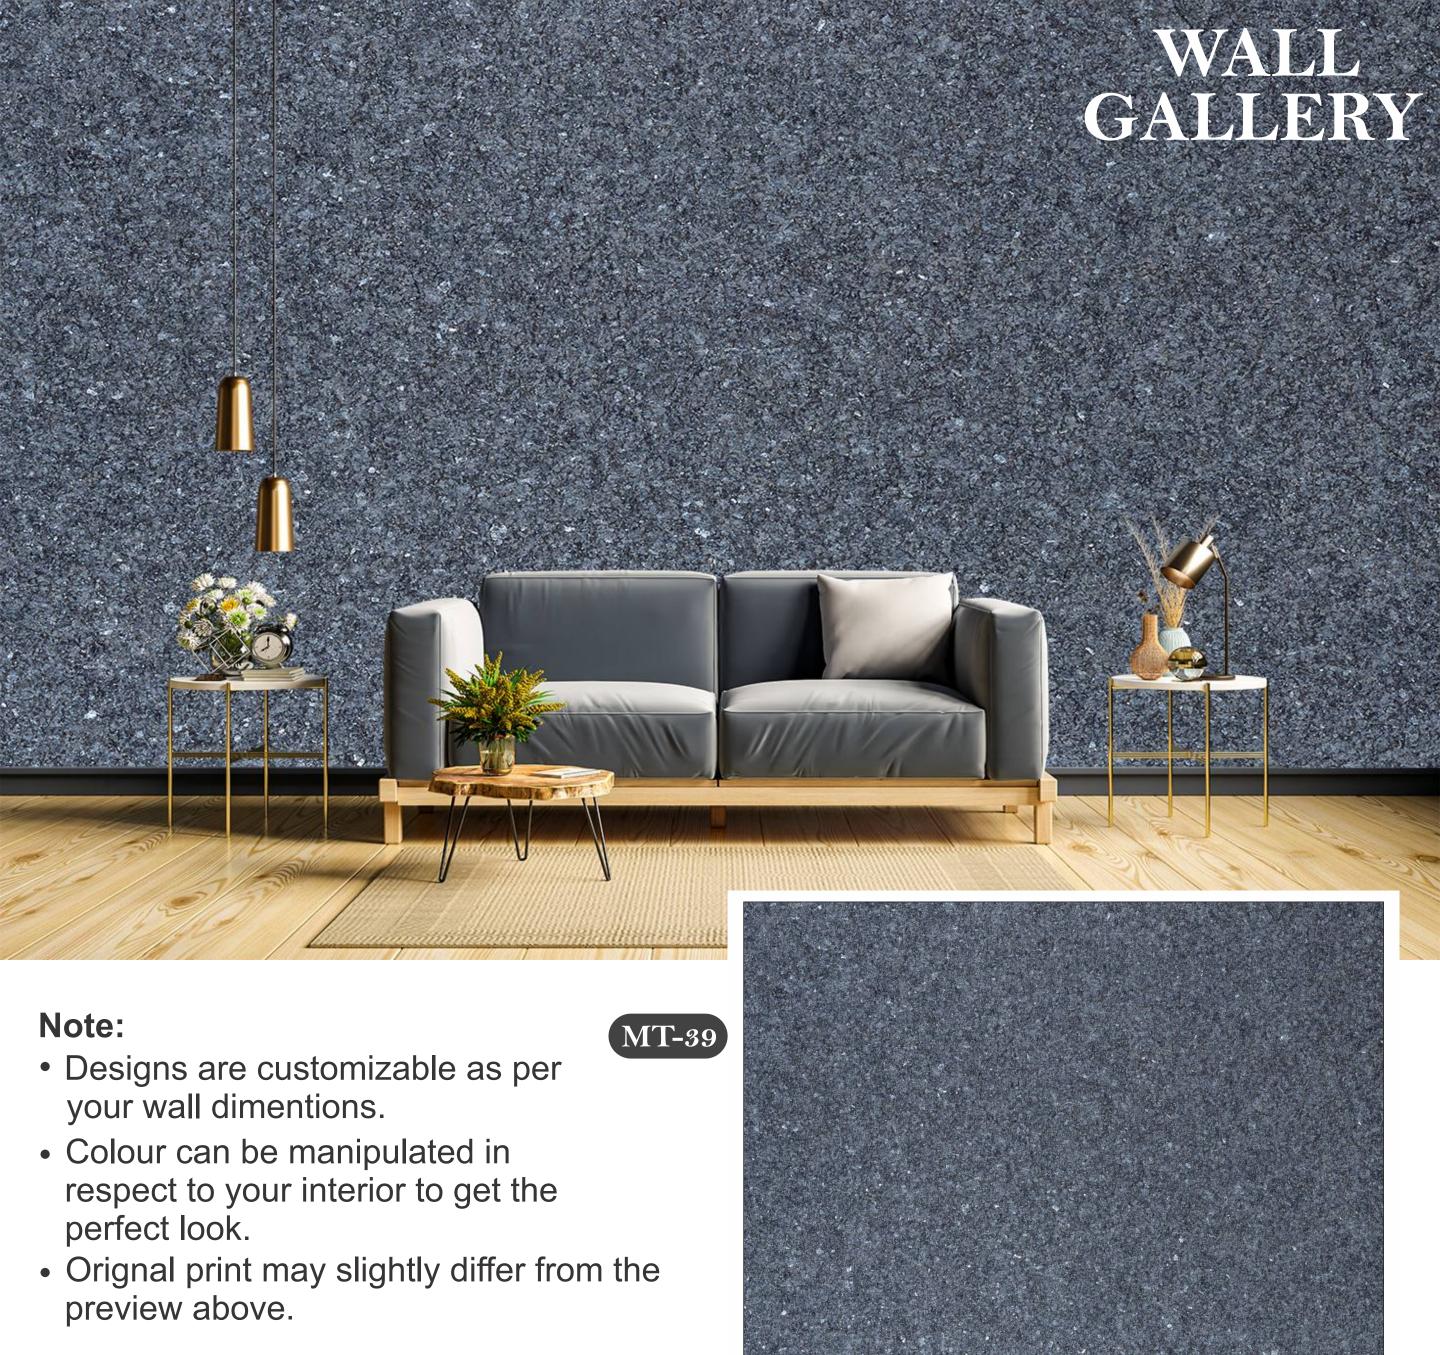

# Note:

- Designs are customizable as per your wall dimentions.
- Colour can be manipulated in respect to your interior to get the perfect look.
- Orignal print may slightly differ from the preview above.