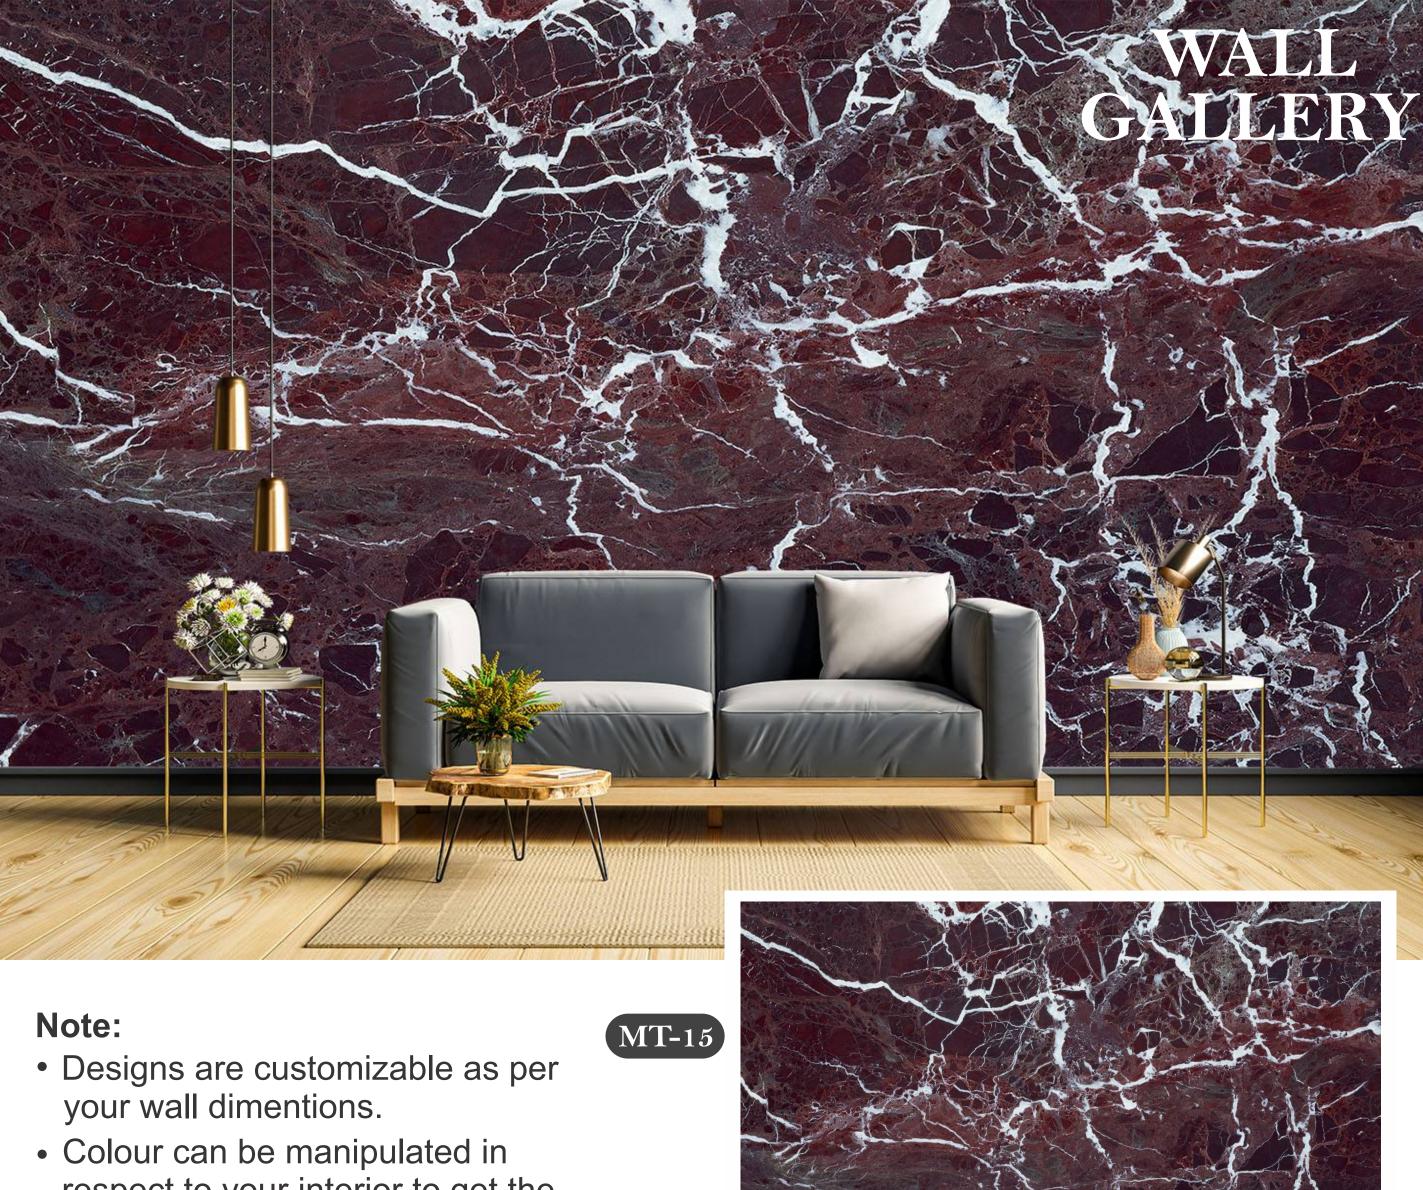

et the perfect look.
- Orignal print may slightly differ from the preview above.



#### Note:

- Colour can be manipulated in respect to your interior to get the perfect look.
- Orignal print may slightly differ from the preview above.







# Note:

- Colour can be manipulated in respect to your interior to get the perfect look.
- Orignal print may slightly differ from the preview above.



• Designs are customizable as per your wall dimentions.

 Colour can be manipulated in respect to your interior to get the perfect look.

• Orignal print may slightly differ from the preview above.





- Designs are customizable as per your wall dimentions.
- Colour can be manipulated in respect to your interior to get the perfect look.
- Orignal print may slightly differ from the preview above.





- Colour can be manipulated in respect to your interior to get the perfect look.
- Orignal print may slightly differ from the preview above.





# Note:

- Colour can be manipulated in respect to your interior to get the perfect look.
- Orignal print may slightly differ from the preview above.



- Designs are customizable as per your wall dimentions.
- Colour can be manipulated in respect to your interior to get the perfect look.
- Orignal print may slightly differ from the preview above.





- Designs are customizable as per your wall dimentions.
- Colour can be manipulated in respect to your interior to get the perfect look.
- Orignal print may slightly differ from the preview above.







- Designs are customizable as per your wall dimentions.
- Colour can be manipulated in respec