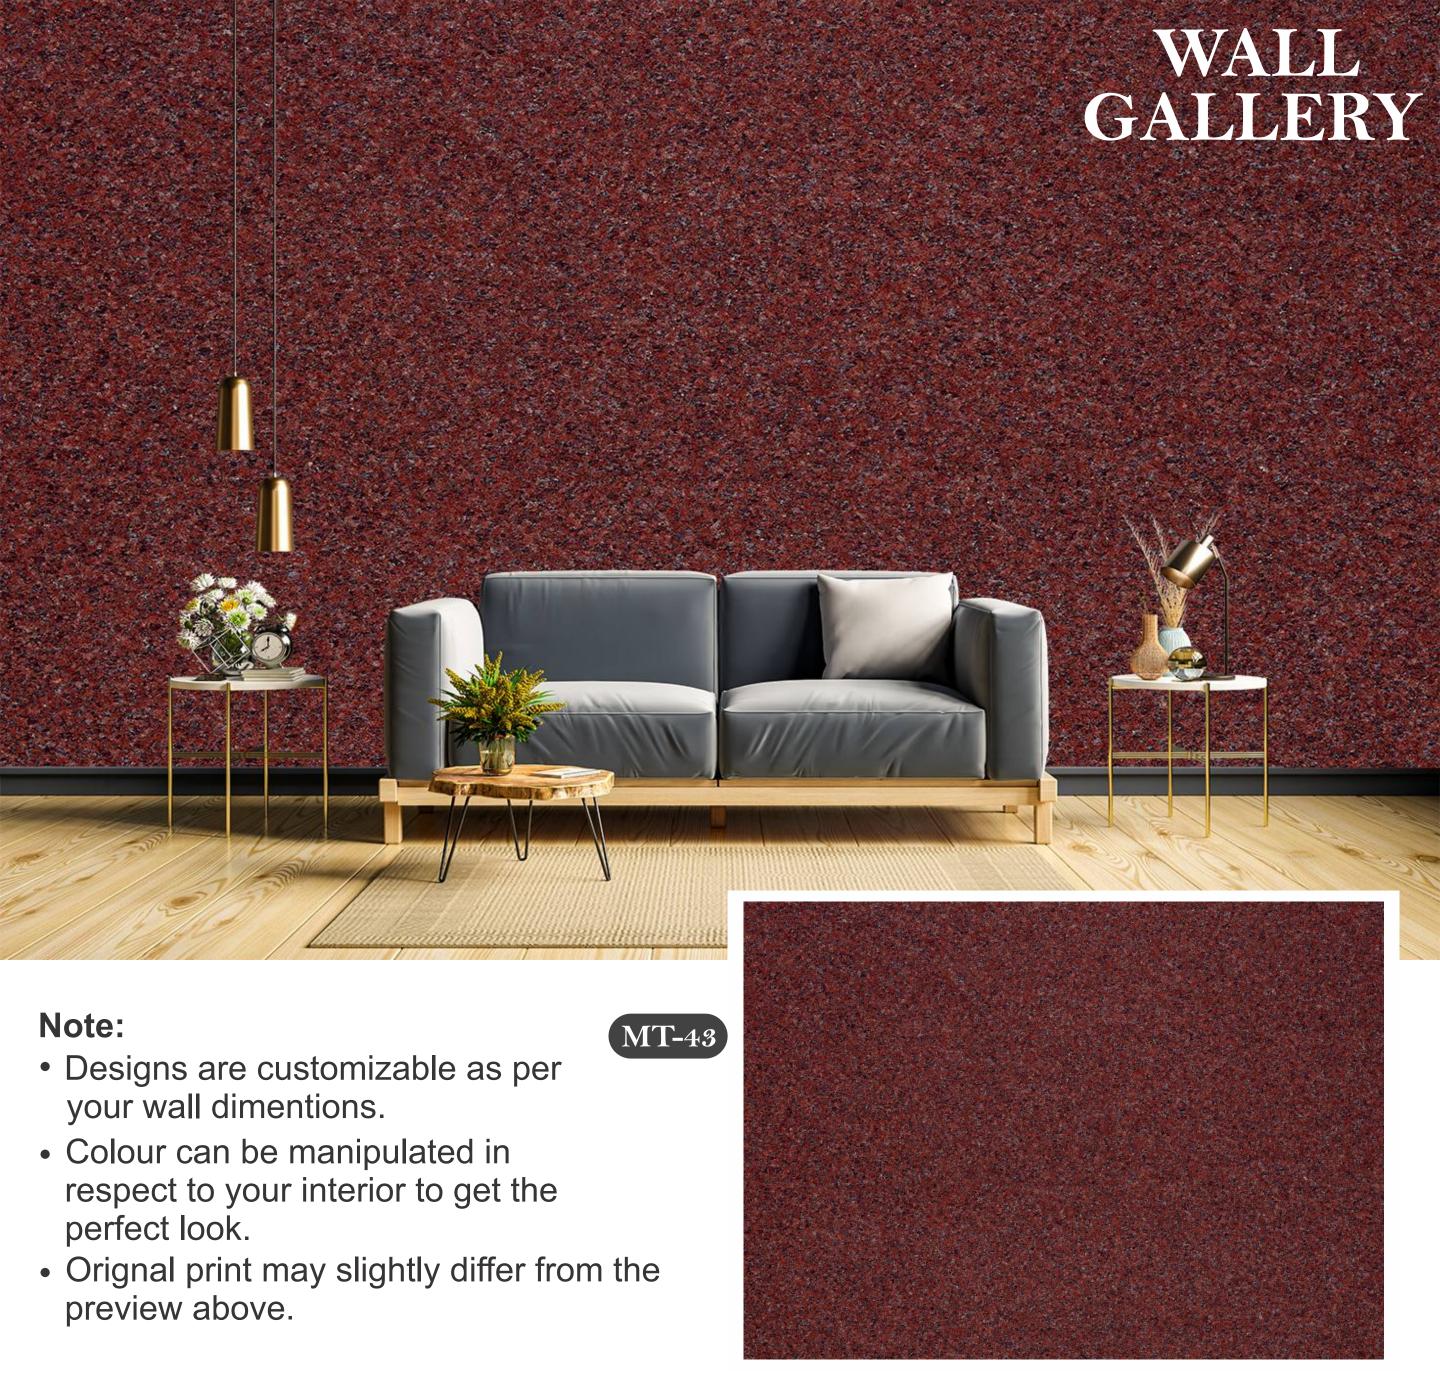

# Note:

- Designs are customizable as per your wall dimentions.
- Colour can be manipulated in respect to your interior to get the perfect look.
- Orignal print may slightly differ from the preview above.