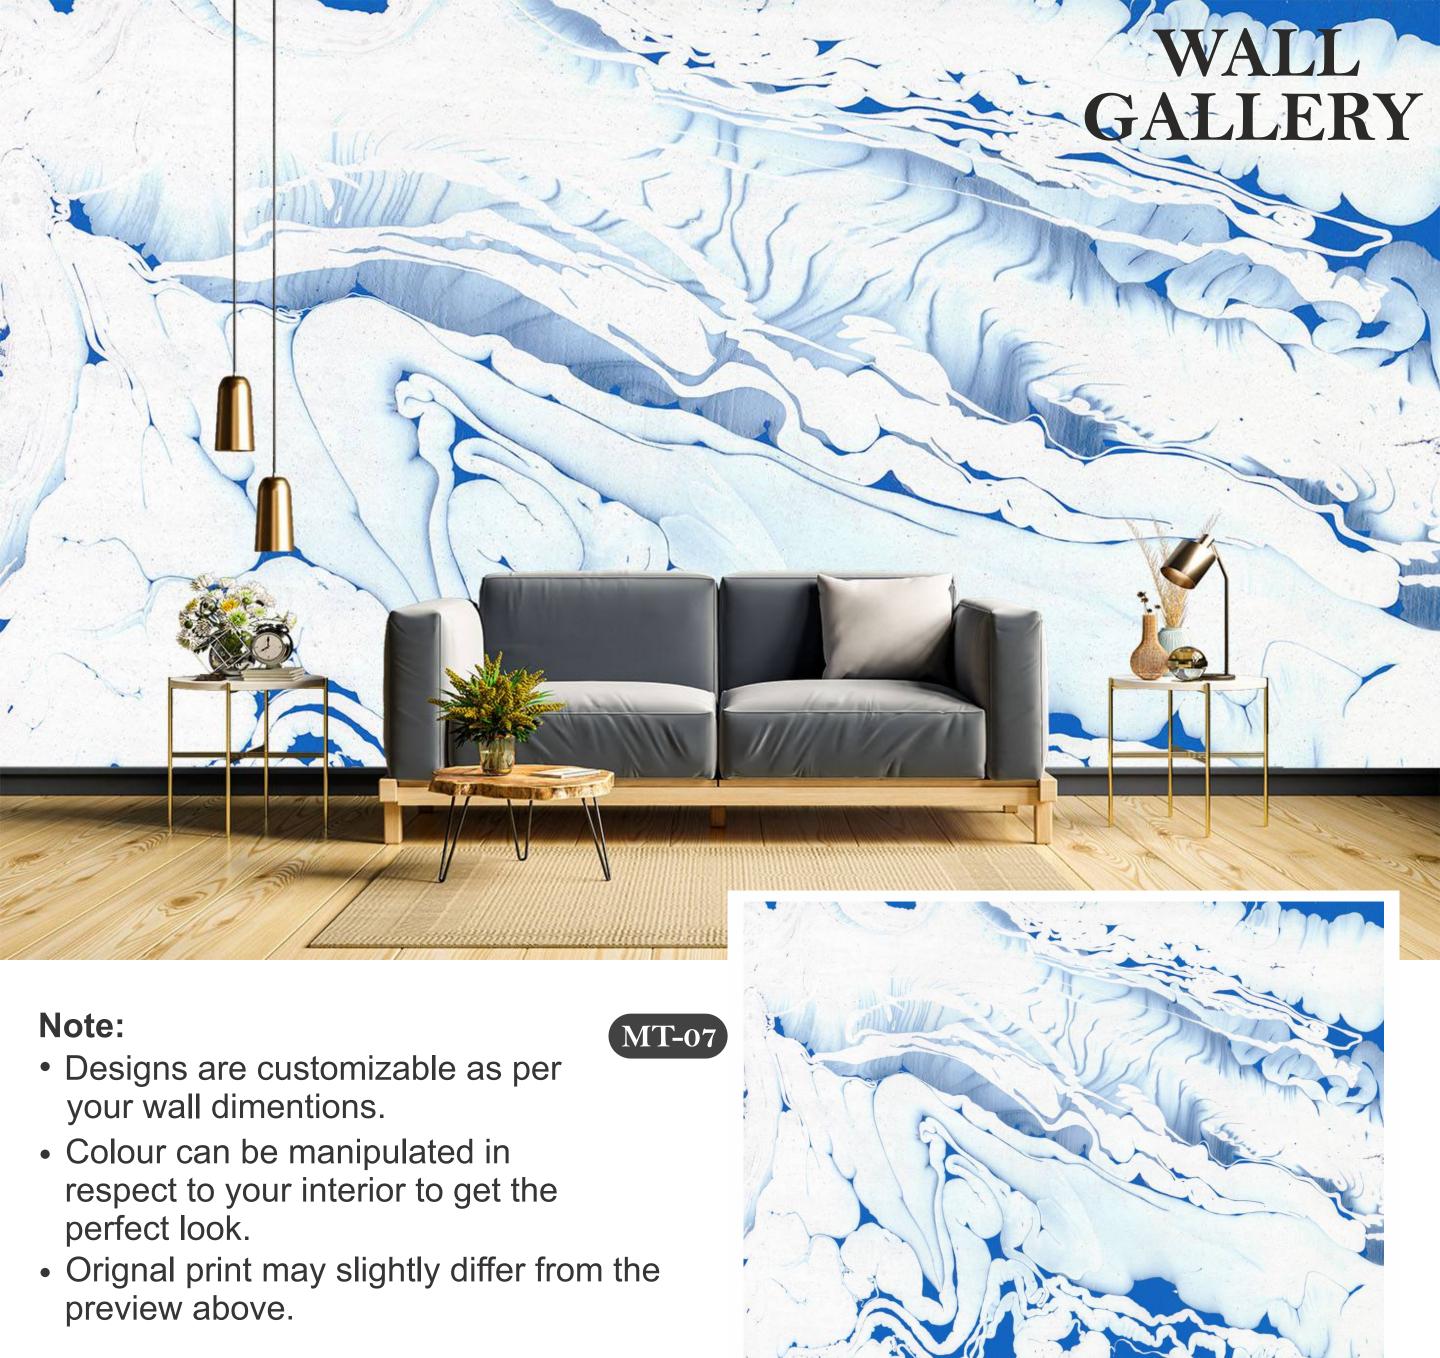

# Note:

- Designs are customizable as per your wall dimentions.
- Colour can be manipulated in respect to your interior to get the perfect look.
- Orignal print may slightly differ from the preview above.