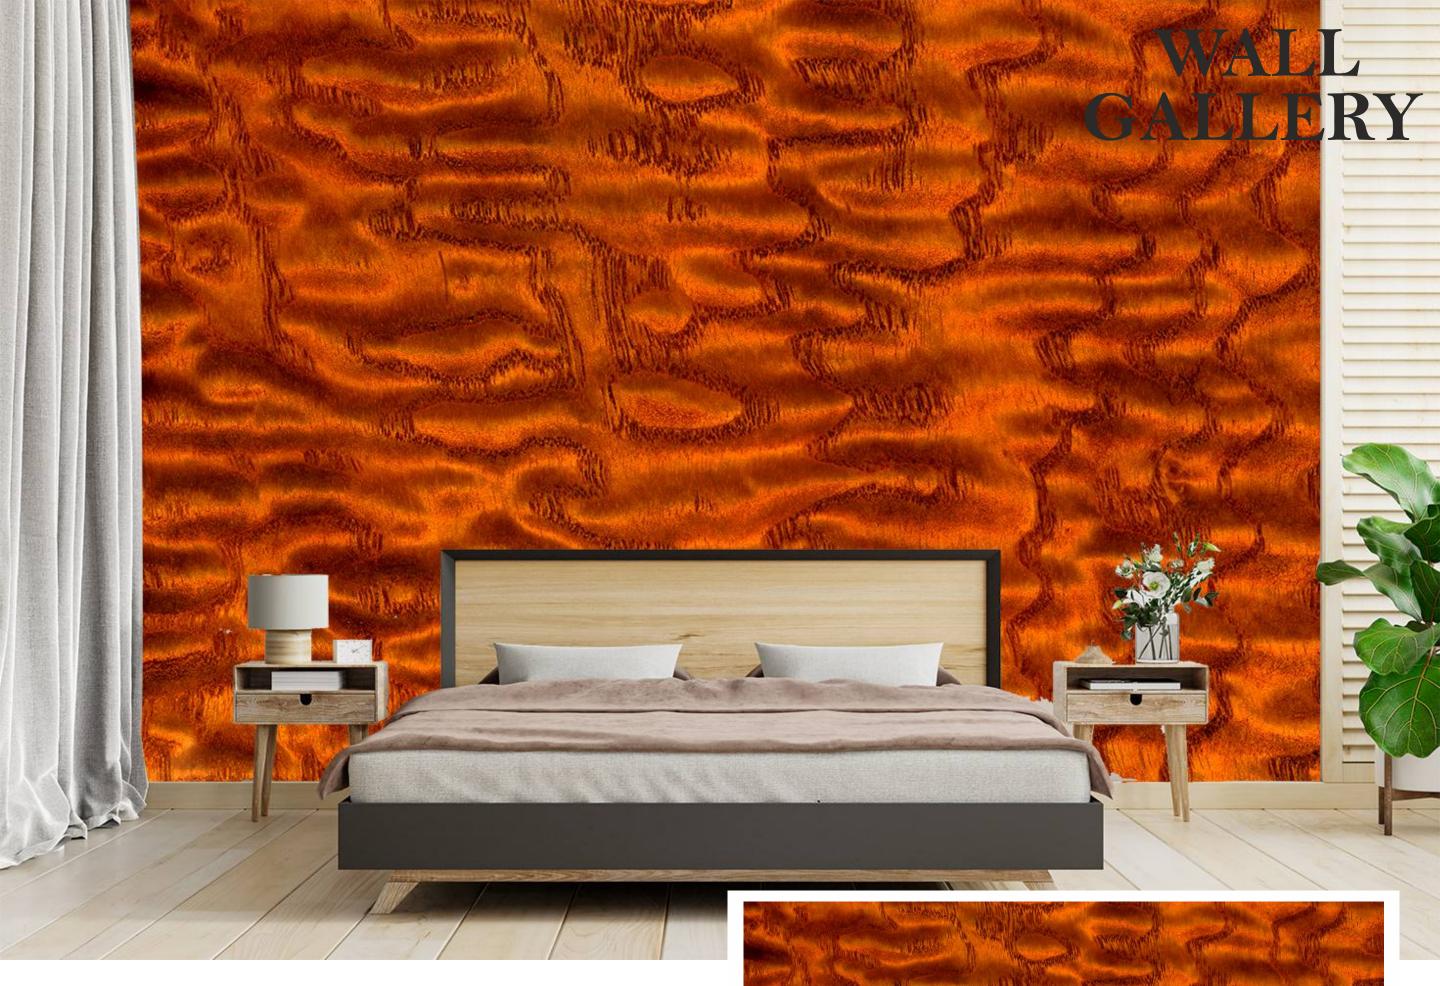

n be manipulated in respect to your interior to get the perfect look.
- Orignal print may slightly differ from the preview above.





- Colour can be manipulated in respect to your interior to get the perfect look.
- Orignal print may slightly differ from the preview above.









# Note:

- Designs are customizable as per your wall dimentions.
- Colour can be manipulated in respect to your interior to get the perfect look.
- Orignal print may slightly differ from the preview above.



# Note:

- Colour can be manipulated in respect to your interior to get the perfect look.
- Orignal print may slightly differ from the preview above.





# Note:

- Colour can be manipulated in respect to your interior to get the perfect look.
- Orignal print may slightly differ from the preview above.



- Colour can be manipulated in respect to your interior to get the perfect look.
- Orignal print may slightly differ from the preview above.







- Designs are customizable as per your wall dimentions.
- Colour can be manipulated in respect to your interior to get the perfect look.
- Orignal print may slightly differ from the preview above.





# Note:

- Designs are customizable as per your wall dimentions.
- Colour can be manipulated in respect to your interior to get the perfect look.
- Orignal print may slightly differ from the preview above.



- Colour can be manipulated in respect to your interior to get the perfect look.
- Orignal print may slightly differ from the preview above.