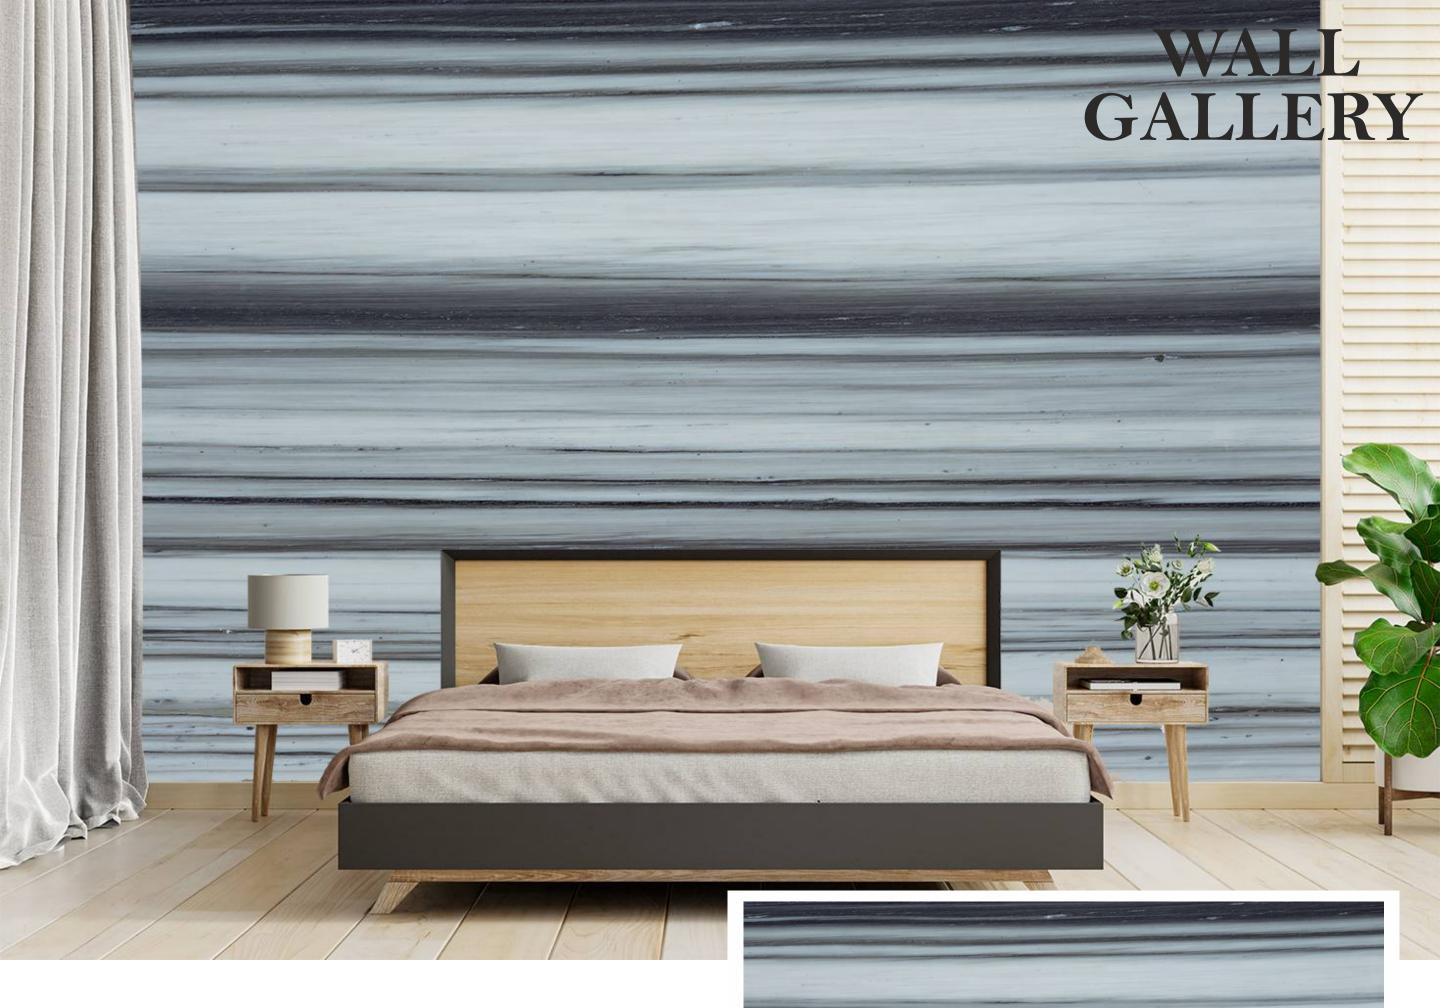

- Colour can be manipulated in respect to your interior to get the perfect look.
- Orignal print may slightly differ from the preview above.



# Note:

- Colour can be manipulated in respect to your interior to get the perfect look.
- Orignal print may slightly differ from the preview above.





# Note:

- Colour can be manipulated in respect to your interior to get the perfect look.
- Orignal print may slightly differ from the preview above.



- Colour can be manipulated in respect to your interior to get the perfect look.
- Orignal print may slightly differ from the preview above.







- Designs are customizable as per your wall dimentions.
- Colour can be manipulated in respect to your interior to get the perfect look.
- Orignal print may slightly differ from the preview above.





# Note:

- Designs are customizable as per your wall dimentions.
- Colour can be manipulated in respect to your interior to get the perfect look.
- Orignal print may slightly differ from the preview above.



- Colour can be manipulated in respect to your interior to get the perfect look.
- Orignal print may slightly differ from the preview above.