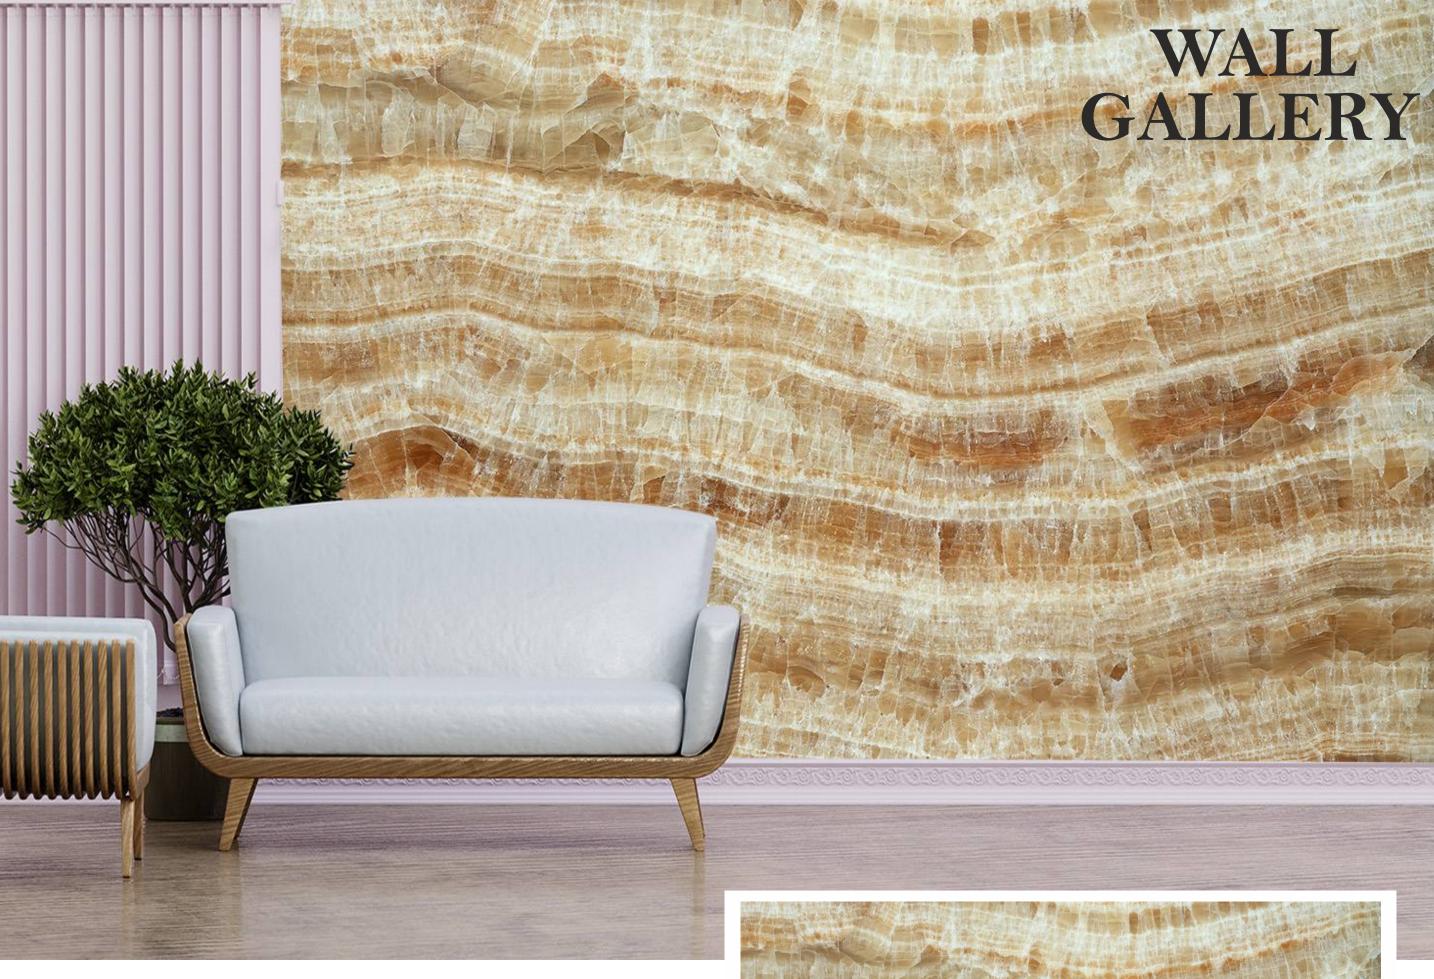

#### Note:

- Colour can be manipulated in respect to your interior to get the perfect look.
- Orignal print may slightly differ from the preview above.

# Note:

- Colour can be manipulated in respect to your interior to get the perfect look.
- Orignal print may slightly differ from the preview above.

• Designs are customizable as per your wall dimentions.