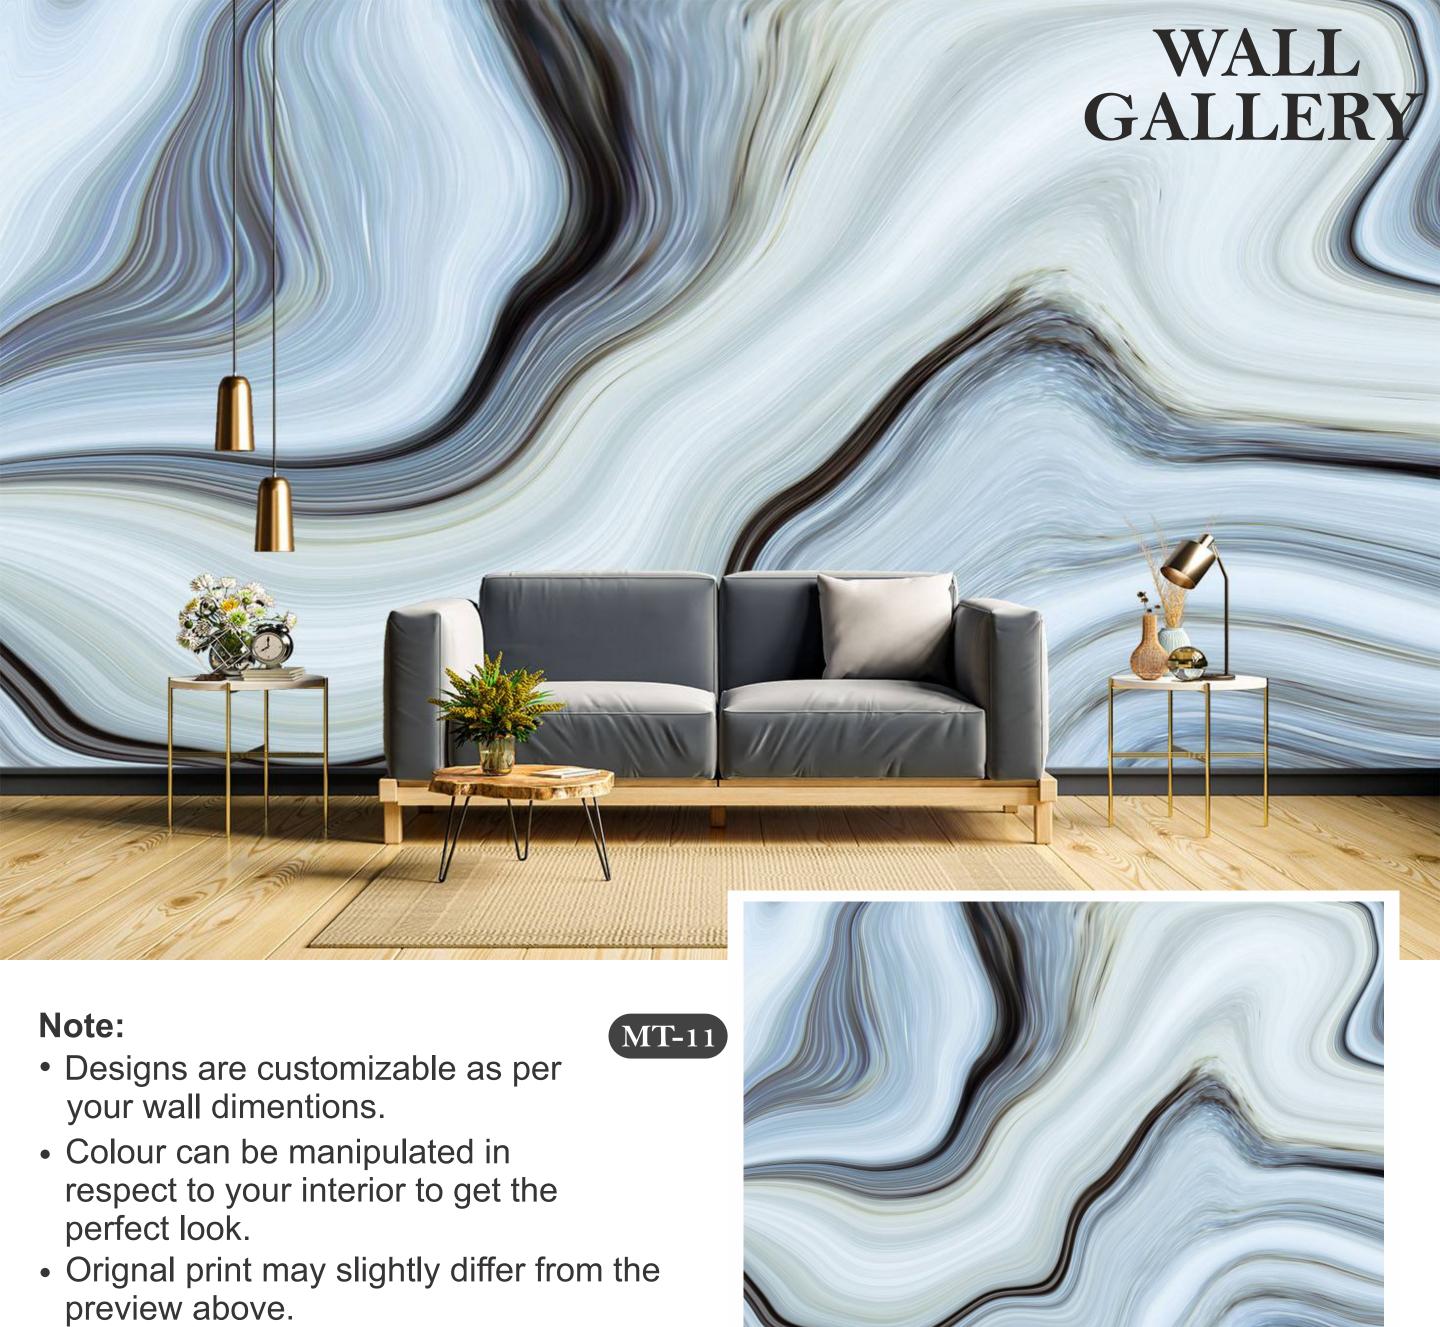

# Note:

- Designs are customizable as per your wall dimentions.
- Colour can be manipulated in respect to your interior to get the perfect look.
- Orignal print may slightly differ from the preview above.