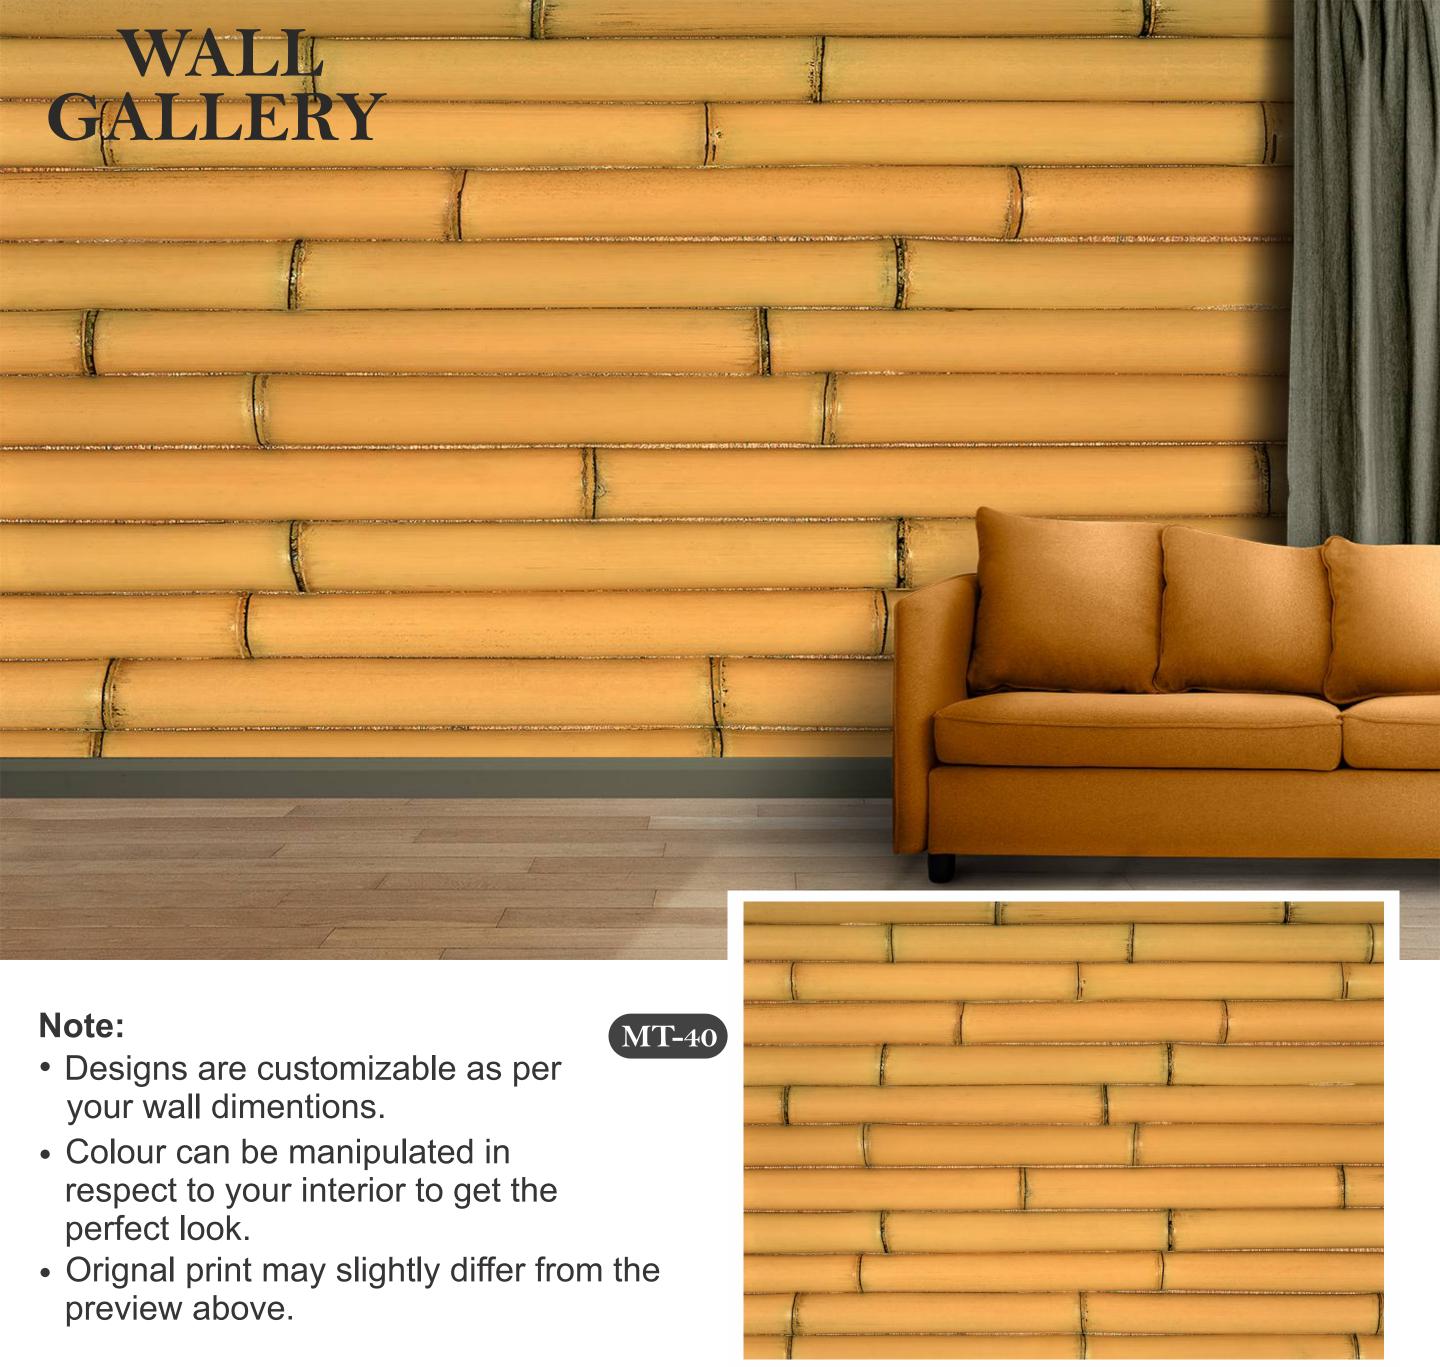

# Note:

- Designs are customizable as per your wall dimentions.
- Colour can be manipulated in respect to your interior to get the perfect look.
- Orignal print may slightly differ from the preview above.