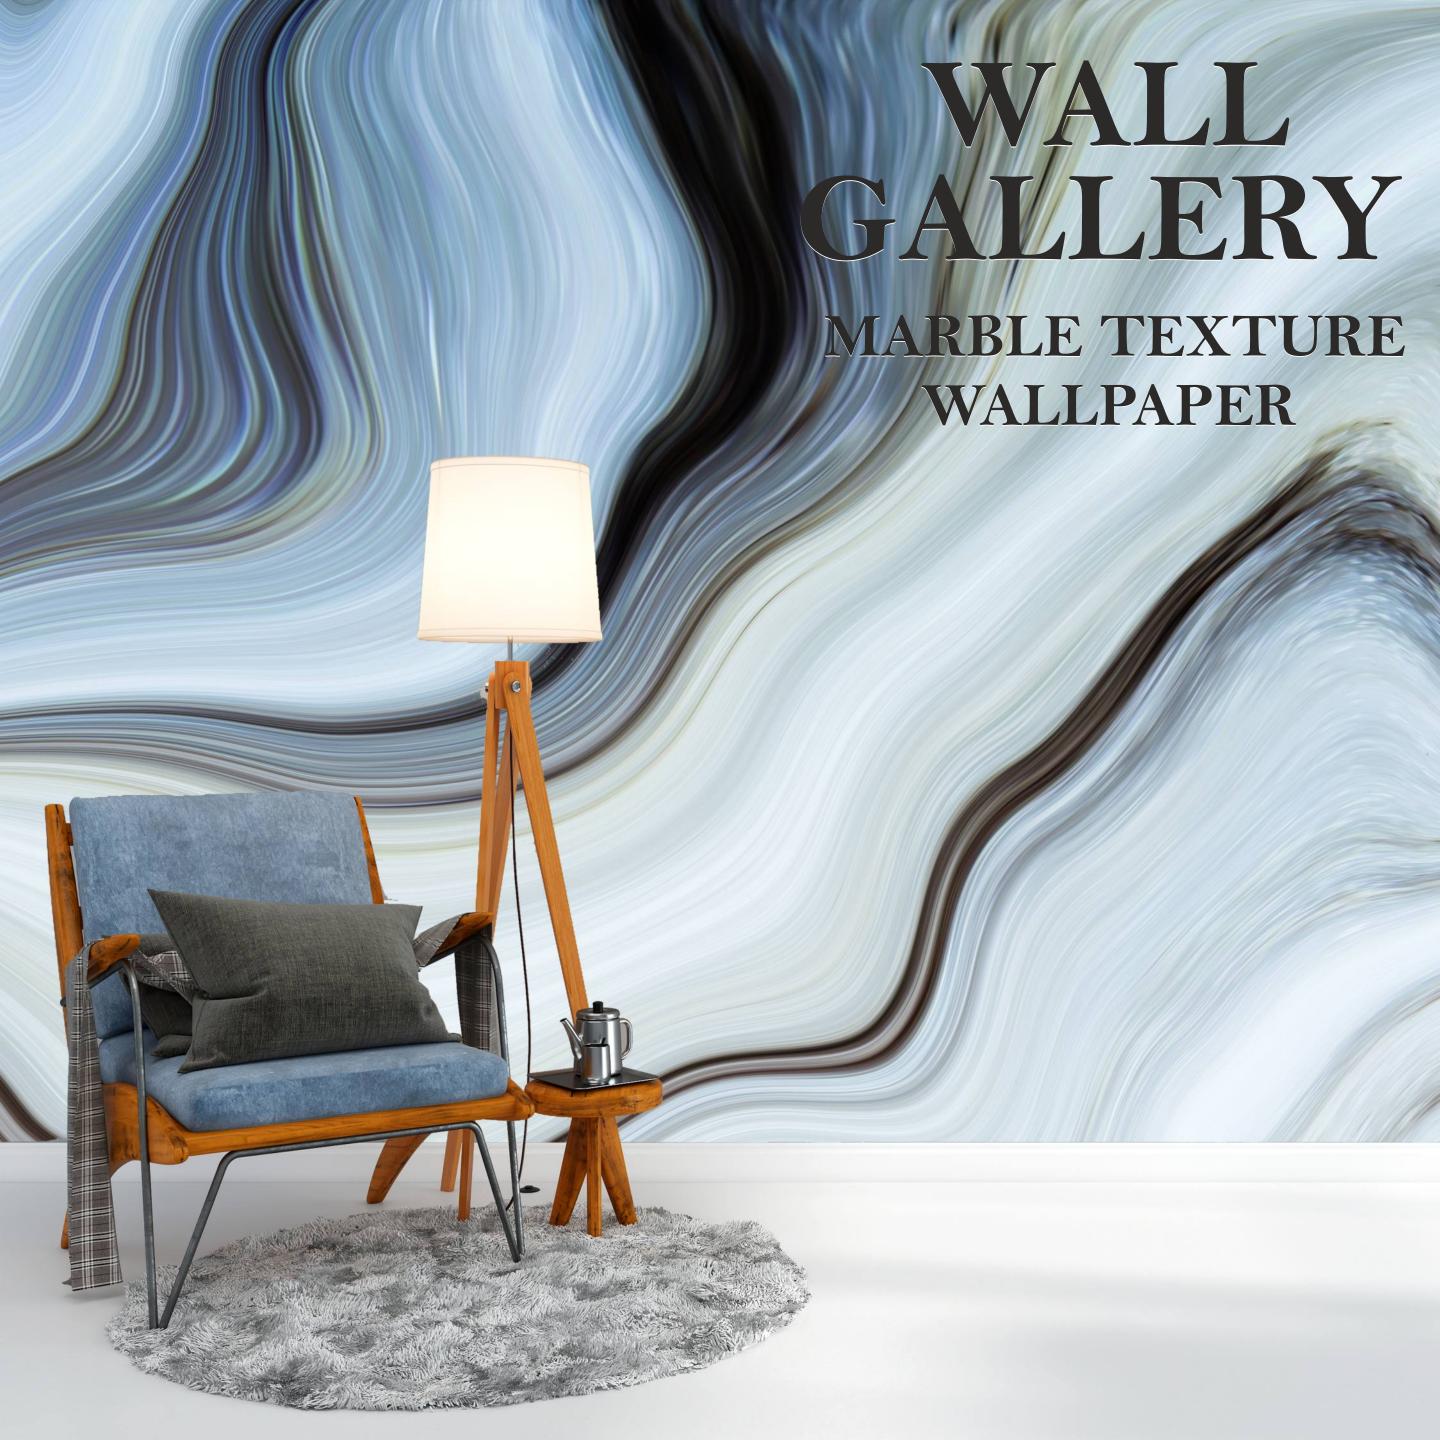

# WALL GALERY

Customizable Designs
In Respect To The Wall Dimensions.

Design Can Be Customized As Per Your Taste.

Feel Free To Ask For Wall Previews.

Once Manufactured, These Wallpaper Are Very Easy To Paste. 03