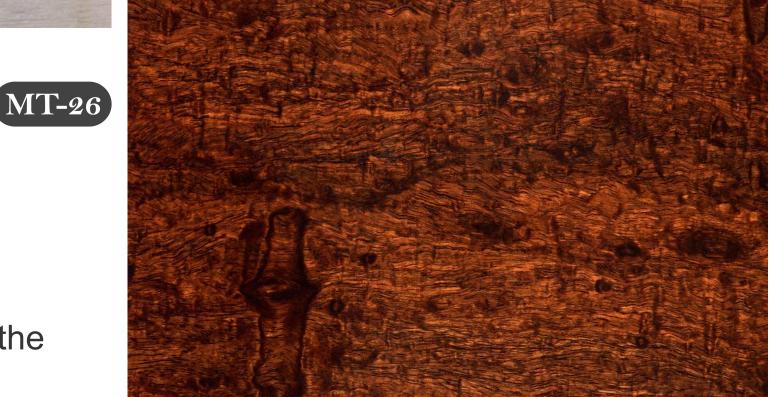

 Designs are customizable as per your wall dimentions.

- Colour can be manipulated in respect to your interior to get the perfect look.
- Orignal print may slightly differ from the preview above.

MT-02

- Designs are customizable as per your wall dimentions.
- Colour can be manipulated in respect to your interior to get the perfect look.
- Orignal print may slightly differ from the preview above.