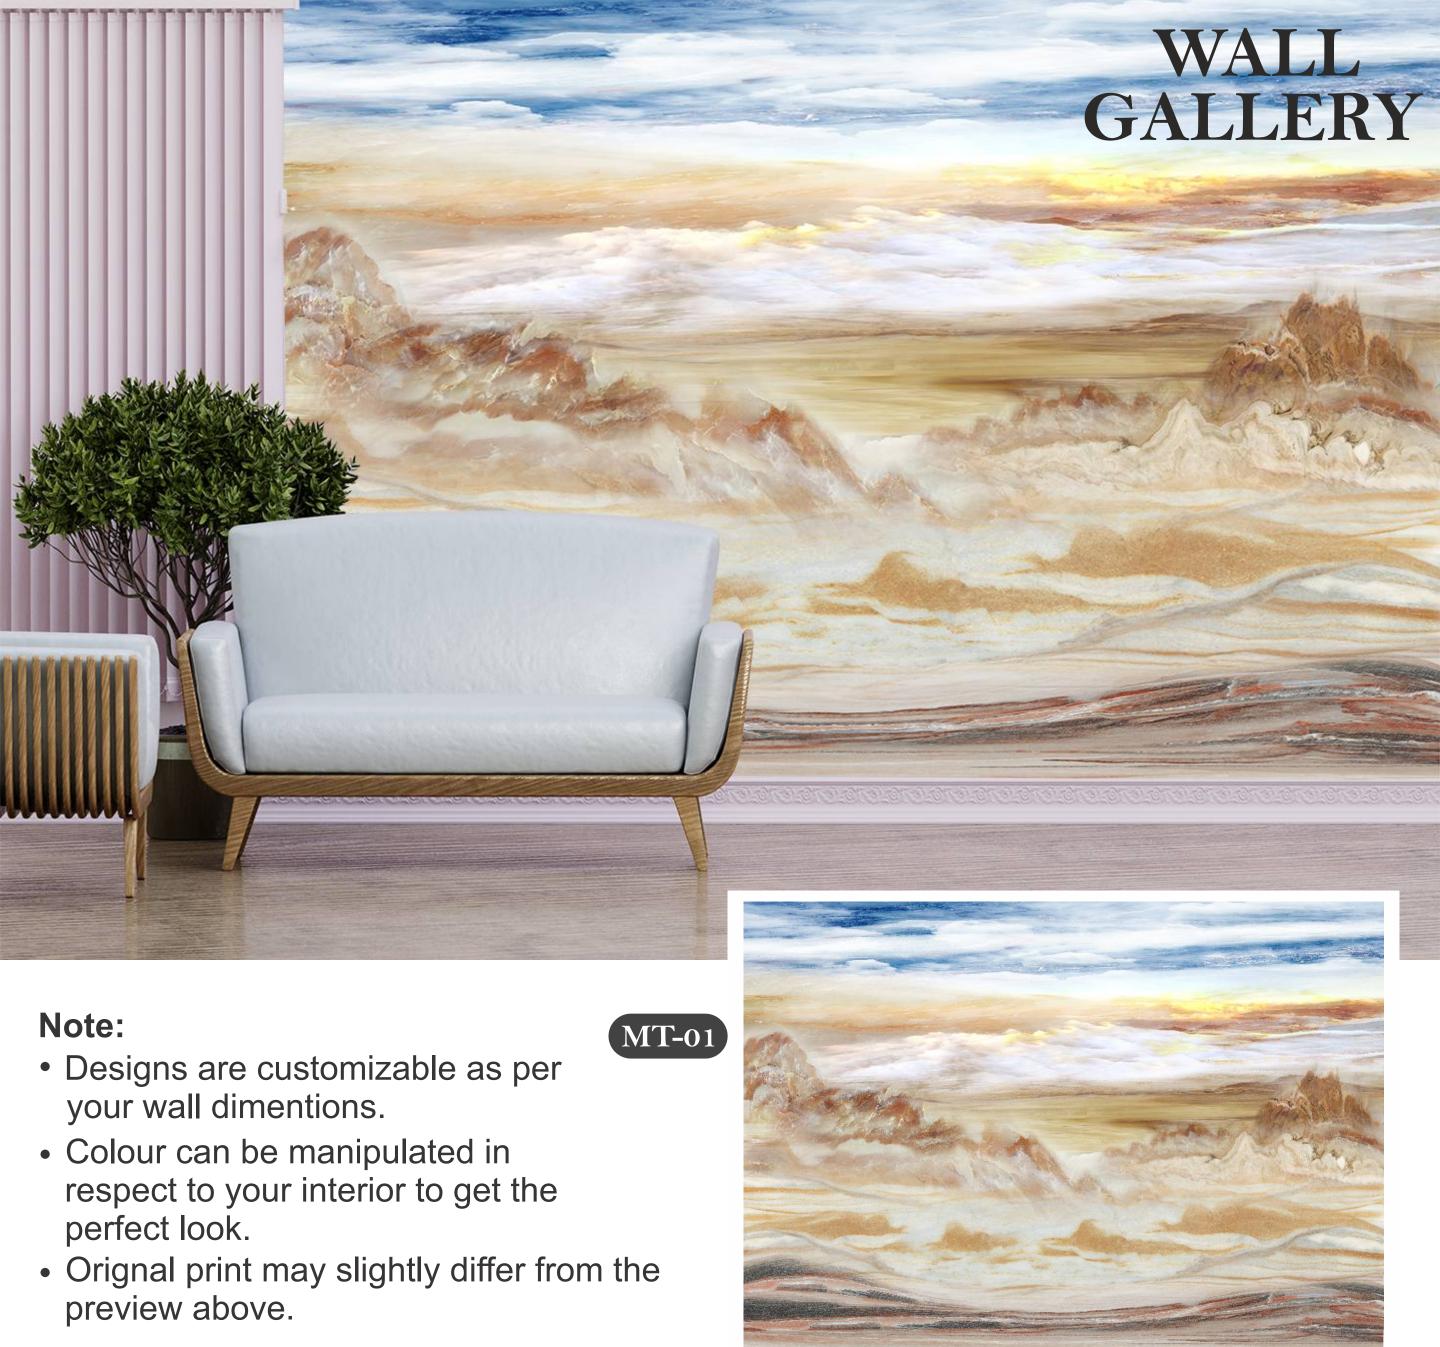

# Note:

- Designs are customizable as per your wall dimentions.
- Colour can be manipulated in respect to your interior to get the perfect look.
- Orignal print may slightly differ from the preview above.