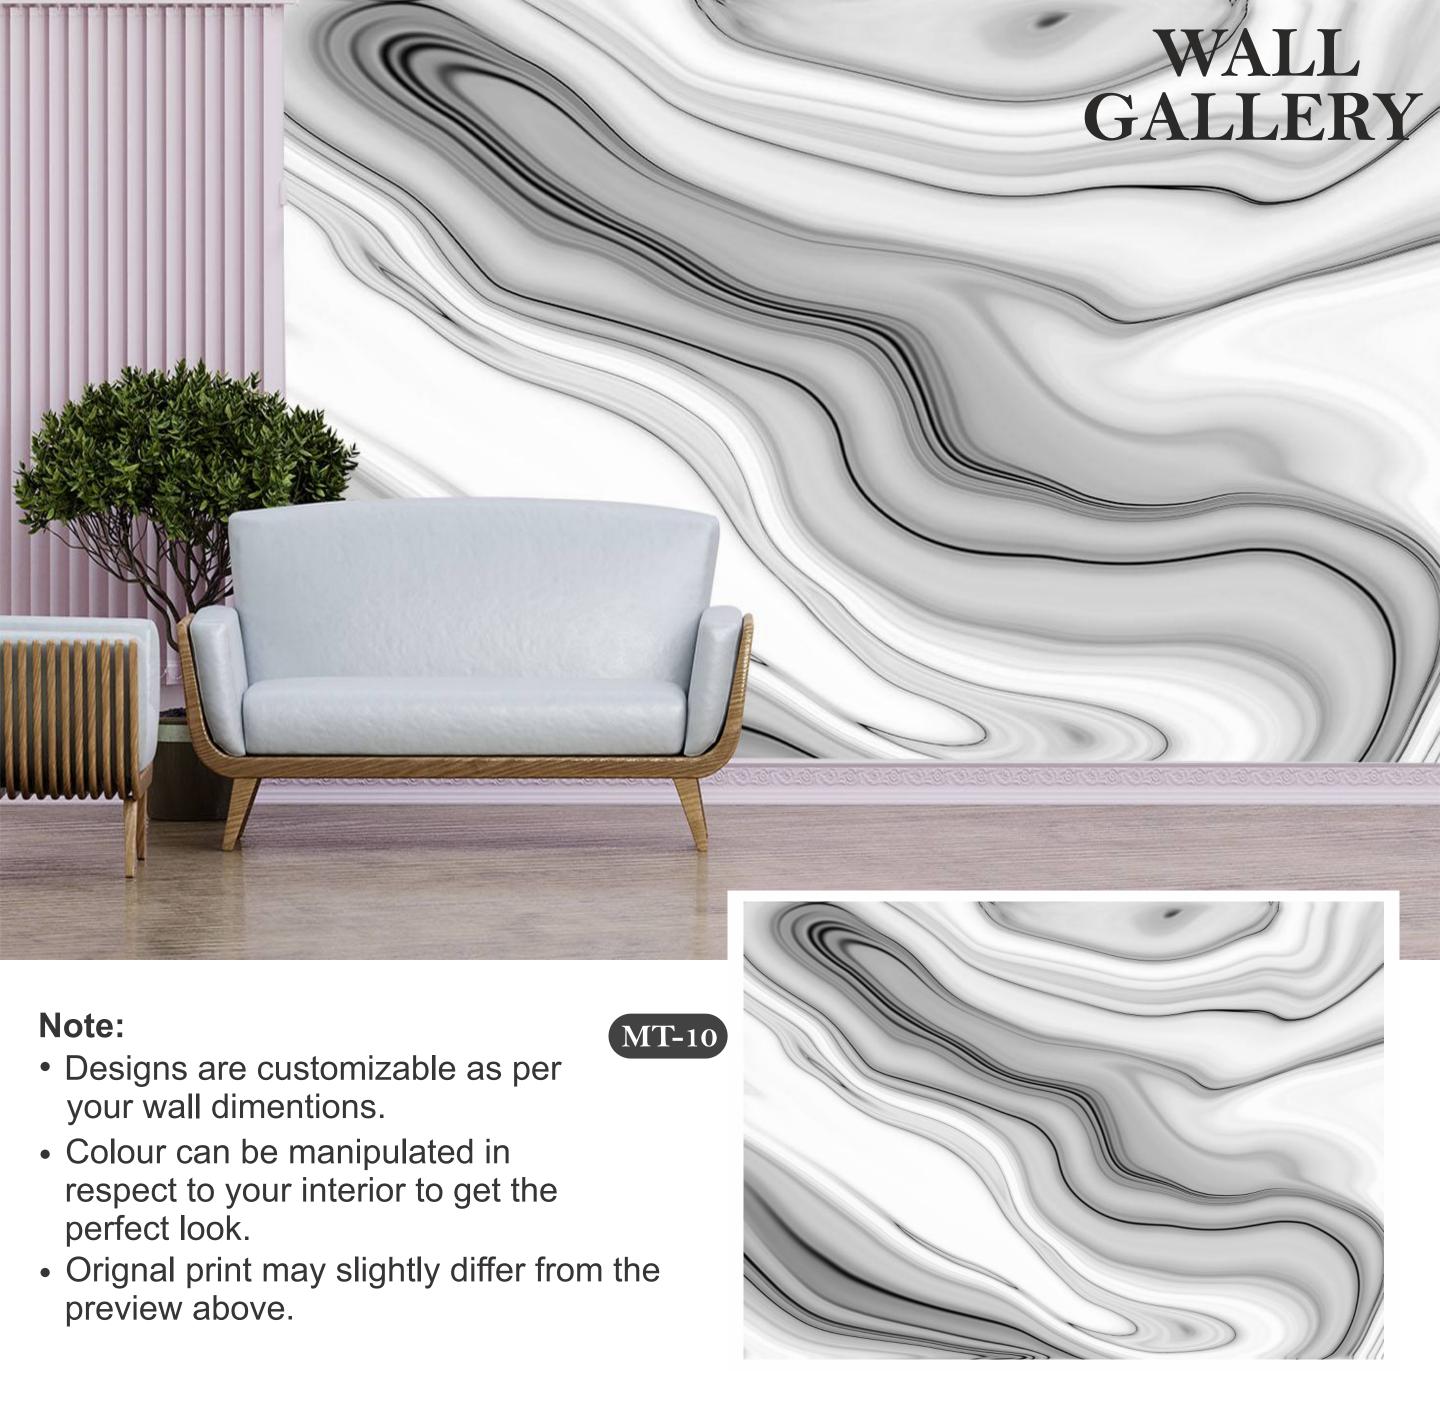

# Note:

- Designs are customizable as per your wall dimentions.
- Colour can be manipulated in respect to your interior to get the perfect look.
- Orignal print may slightly differ from the preview above.