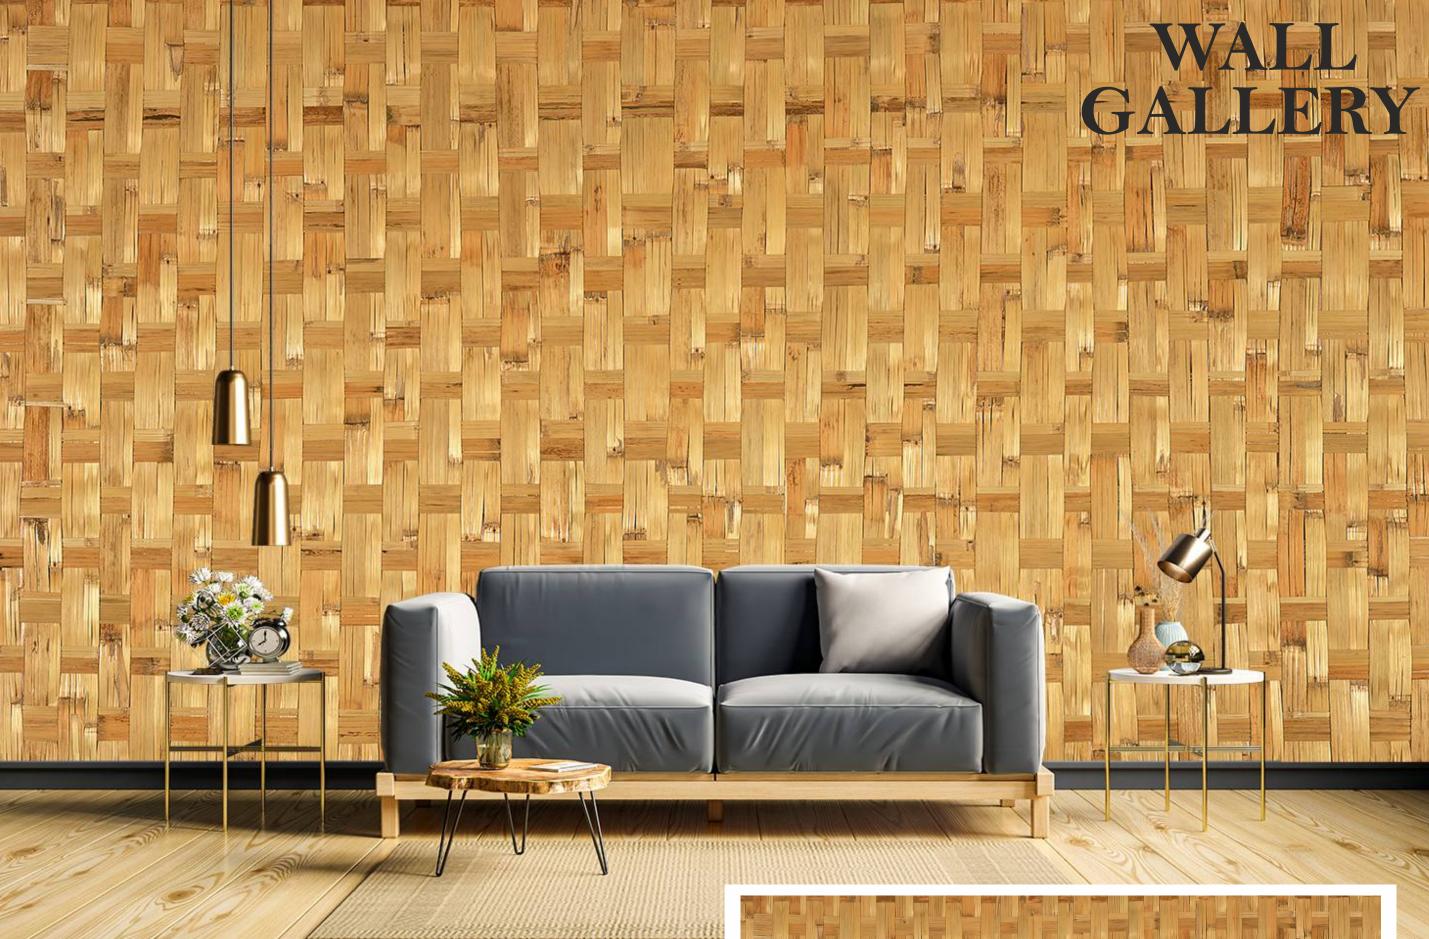

 Designs are customizable as per your wall dimentions.

- Colour can be manipulated in respect to your interior to get the perfect look.
- Orignal print may slightly differ from the preview above.

MT-02

- Designs are customizable as per your wall dimentions.
- Colour can be manipulated in respect to your interior to get the perfect look.
- Orignal print may slightly differ from the preview above.