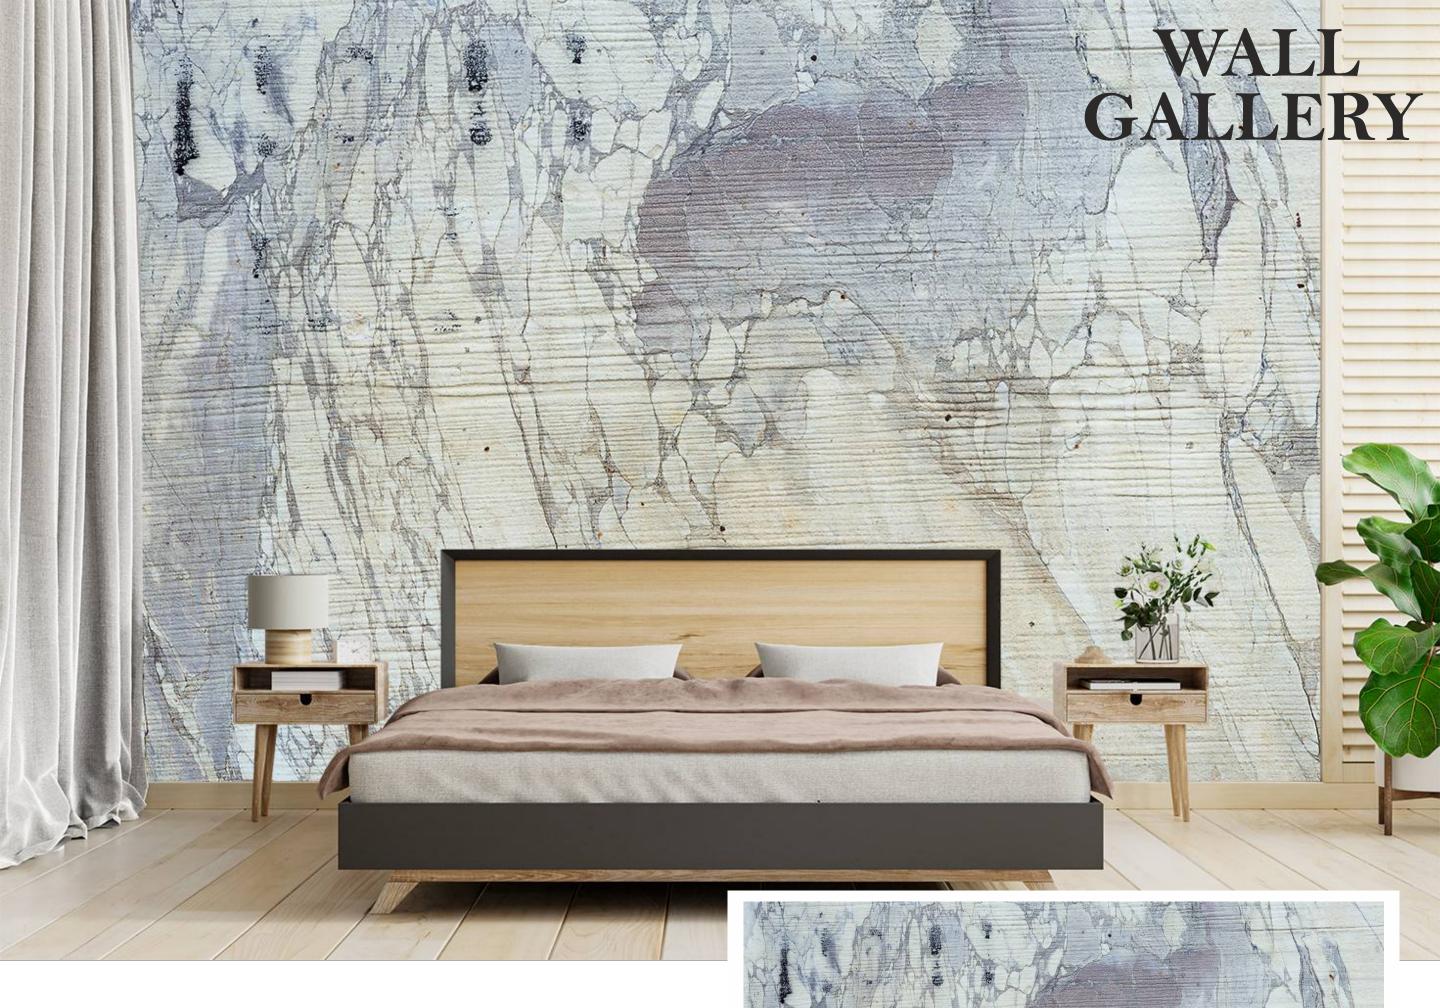

# Note:

- Colour can be manipulated in respect to your interior to get the perfect look.
- Orignal print may slightly differ from the preview above.

• Designs are customizable as per your wall dimentions.

 Colour can be manipulated in respect to your interior to get the perfect look.

• Orignal print may slightly differ from the preview above.

- Designs are customizable as per your wall dimentions.
- Colour can be manipulated in respect to your interior to get the perfect look.
- Orignal print may slightly differ from the preview above.