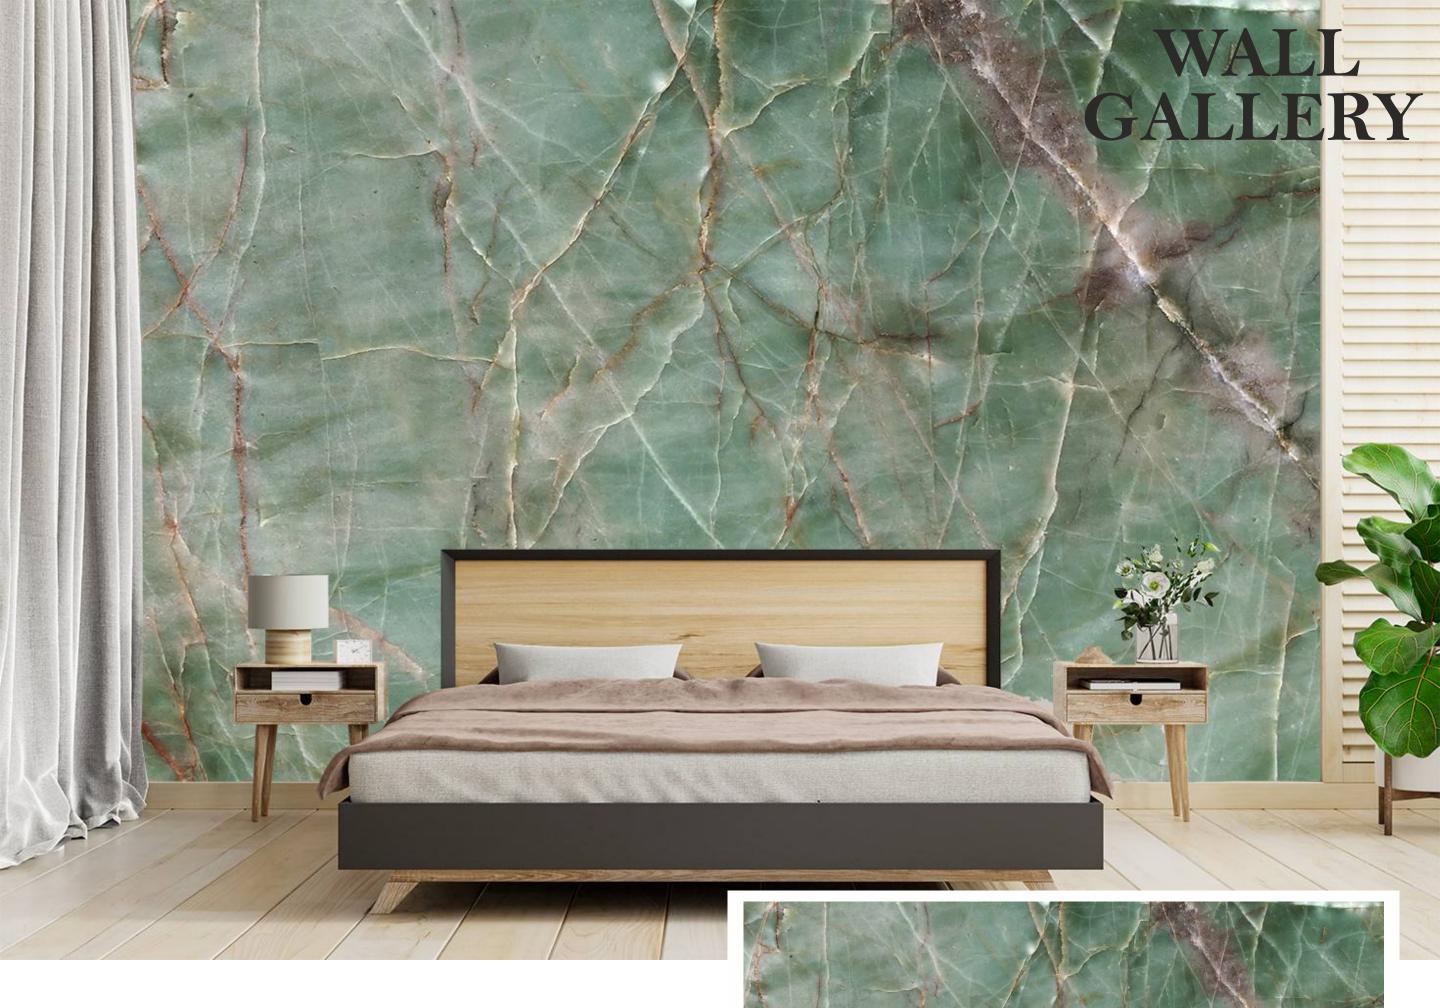

# Note:

- Colour can be manipulated in respect to your interior to get the perfect look.
- Orignal print may slightly differ from the preview above.

- Designs are customizable as per your wall dimentions.
- Colour can be manipulated in respect to your interior to get the perfect look.
- Orignal print may slightly differ from the preview above.