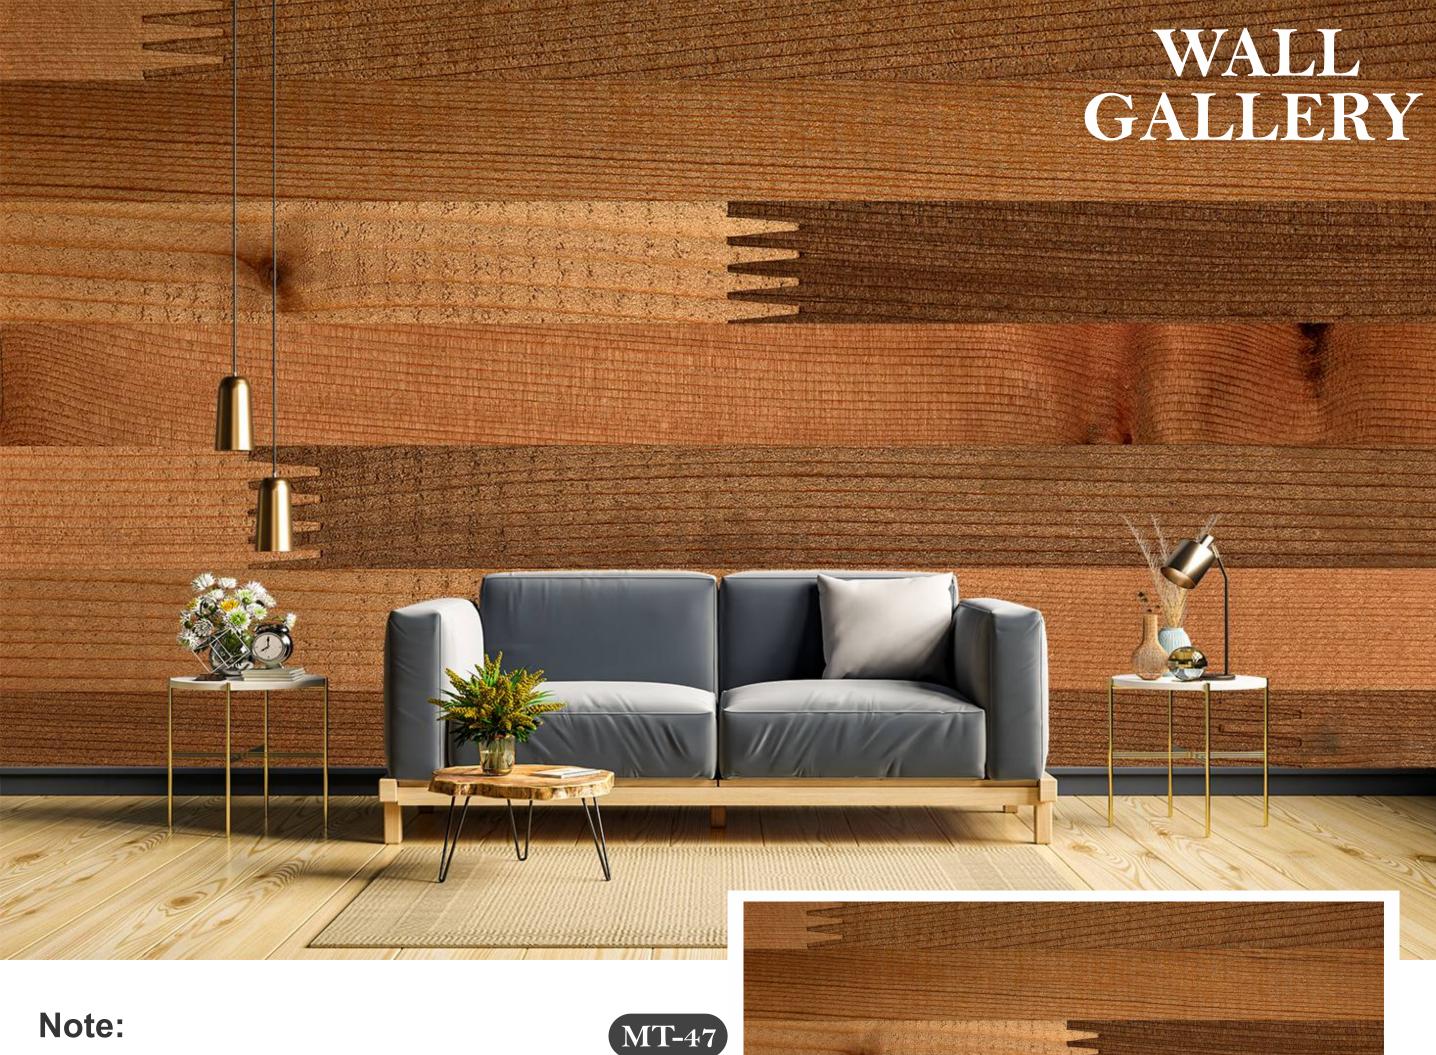

be manipulated in respect to your interior to get the perfect look.
- Orignal print may slightly differ from the preview above.









# Note:

- Designs are customizable as per your wall dimentions.
- Colour can be manipulated in respect to your interior to get the perfect look.
- Orignal print may slightly differ from the preview above.



# Note:

- Colour can be manipulated in respect to your interior to get the perfect look.
- Orignal print may slightly differ from the preview above.





# Note:

- Colour can be manipulated in respect to your interior to get the perfect look.
- Orignal print may slightly differ from the preview above.



- Colour can be manipulated in respect to your interior to get the perfect look.
- Orignal print may slightly differ from the preview above.







- Designs are customizable as per your wall dimentions.
- Colour can be manipulated in respect to your interior to get the perfect look.
- Orignal print may slightly differ from the preview above.





# Note:

- Designs are customizable as per your wall dimentions.
- Colour can be manipulated in respect to your interior to get the perfect look.
- Orignal print may slightly differ from the preview above.



- Colour can be manipulated in respect to your interior to get the perfect look.
- Orignal print may slightly differ from the preview above.