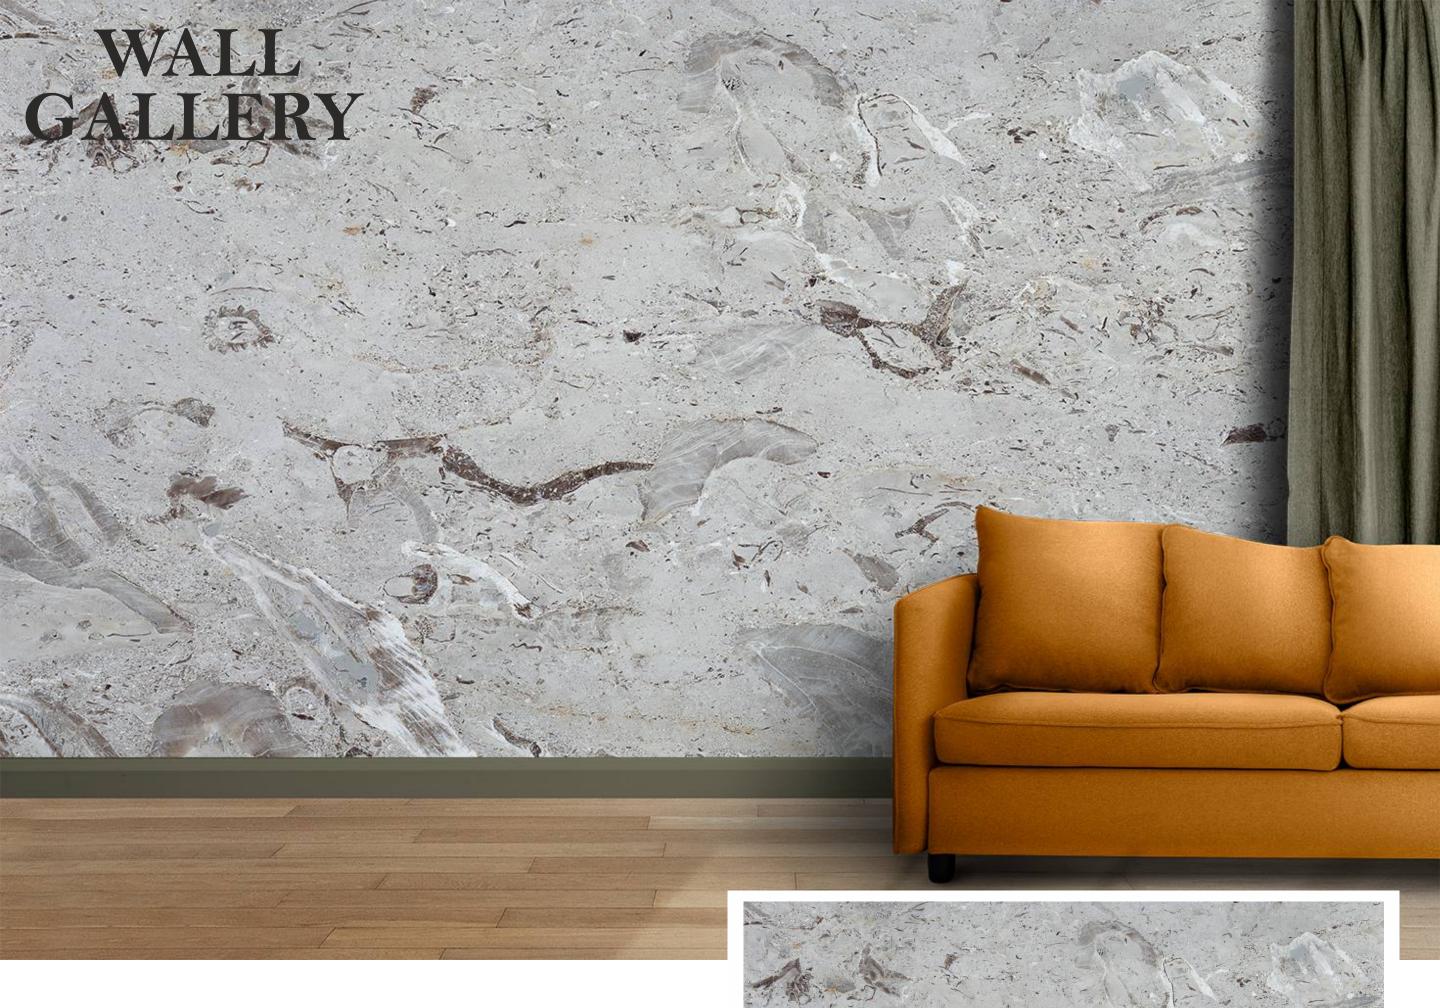

lated in respect to your interior to get the perfect look.
- Orignal print may slightly differ from the preview above.





preview above.



- Colour can be manipulated in respect to your interior to get the perfect look.
- Orignal print may slightly differ from the preview above.





- Colour can be manipulated in respect to your interior to get the perfect look.
- Orignal print may slightly differ from the preview above.









# Note:

- Designs are customizable as per your wall dimentions.
- Colour can be manipulated in respect to your interior to get the perfect look.
- Orignal print may slightly differ from the preview above.



# Note:

- Colour can be manipulated in respect to your interior to get the perfect look.
- Orignal print may slightly differ from the preview above.





# Note:

- Colour can be manipulated in respect to your interior to get the perfect look.
- Orignal print may slightly differ from the preview above.



- Colour can be manipulated in respect to your interior to get the perfect look.
- Orignal print may slightly differ from the preview above.







- Designs are customizable as per your wall dimentions.
- Colour can be manipulated in respect to your interior to get the perfect look.
- Orignal print may slightly differ from the preview above.





# Note:

- Designs are customizable as per your wall dimentions.
- Colour can be manipulated in respect to your interior to get the perfect look.
- Orignal print may slightly differ from the preview above.



- Colour can be manipulated in respect to your interior to get the perfect look.
- Ori